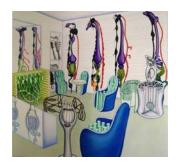

Corinne Wasmuht Raum 3, 1999 Oil on panel 145 x 139.5 cm

Corinne Wasmuht Raum 1, 1998 Oil on panel 132 x 94 cm

Corinne Wasmuht
Raum 4, 1998
Oil on wood
109 x 114.8 cm