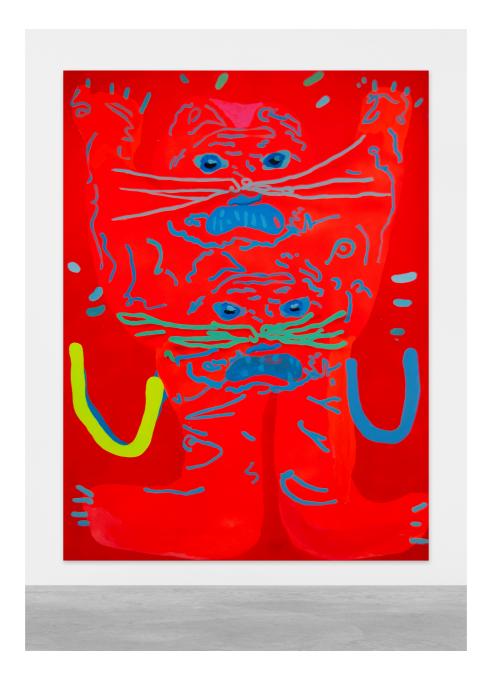

humans, 2020 Painting - Acrylic on canvas 147 x 183 cm (58 x 72 in) AL16829

AUSTIN LEE UUCAT, 2020 Painting - Acrylic on canvas 214 x 153 cm (84 x 60 in) AL16832

Relaxed Guy with Flowers, 2020
Painting - Acrylic on canvas
152 x 244 cm (60 x 96 in)
AL16860