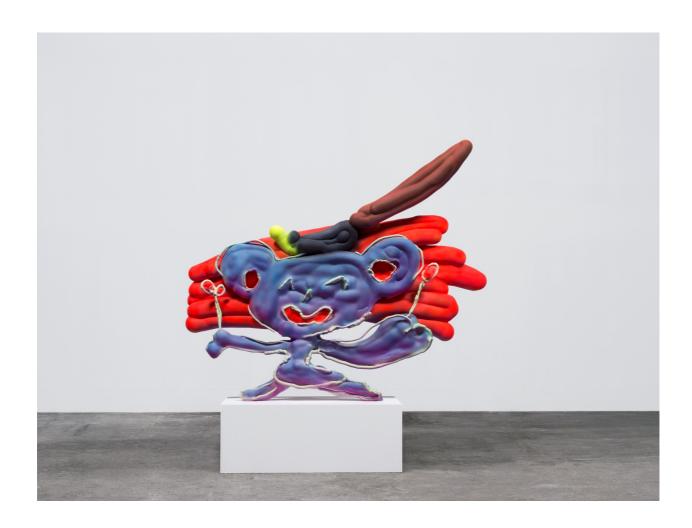

flowerbear, 2020
Sculpture - Foam and fiber reinforced painted resin, steel armature, acrylic 122 x 150 x 43 cm (48 x 59 x 17 in)
Edition of 2 + 1AP AL16522.1

bluerelllaaaax, 2020 Sculpture - Foam and fiber reinforced painted resin, steel armature, acrylic 183 x 196 x 145 cm (72 x 77 x 57 in) Edition of 2 + 1AP AL16523