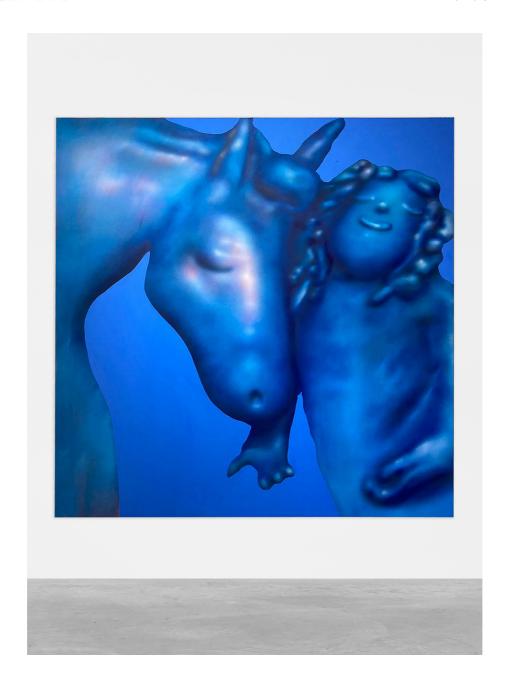

AUSTIN LEE HORSES, 2020 Painting - Acrylic on canvas 168 x 241 cm (66 x 95 in) AL16905