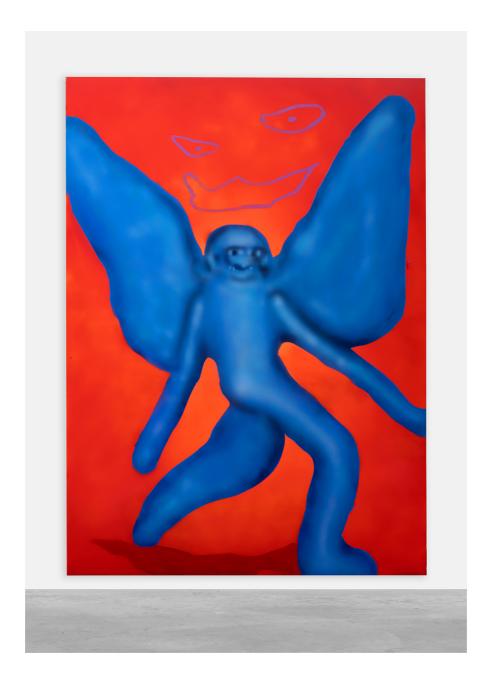

## **AUSTIN LEE** ANGEL, 2020

Painting - Acrylic on canvas 244 x 152 cm (96 x 60 in) AL16949

Solacers, 2020
Painting - Acrylic on canvas
147 x 183 cm (58 x 72 in)
AL16952