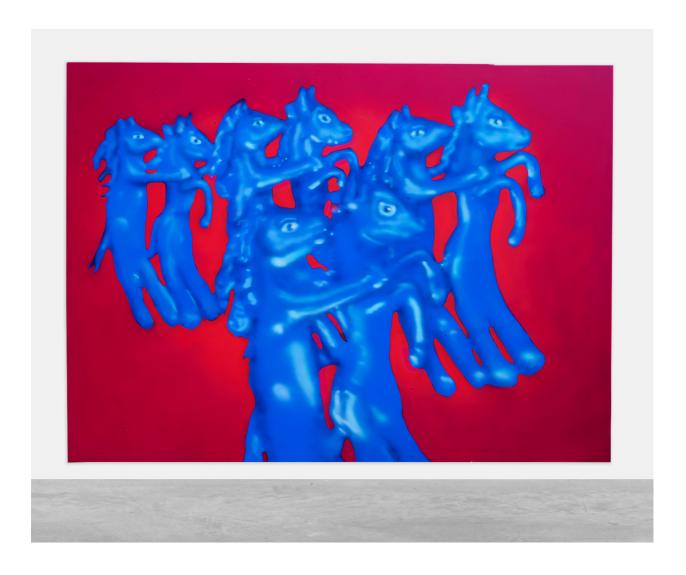

AUSTIN LEE HORSES, 2020 Painting - Acrylic on canvas 168 x 241 cm (66 x 95 in) AL16905