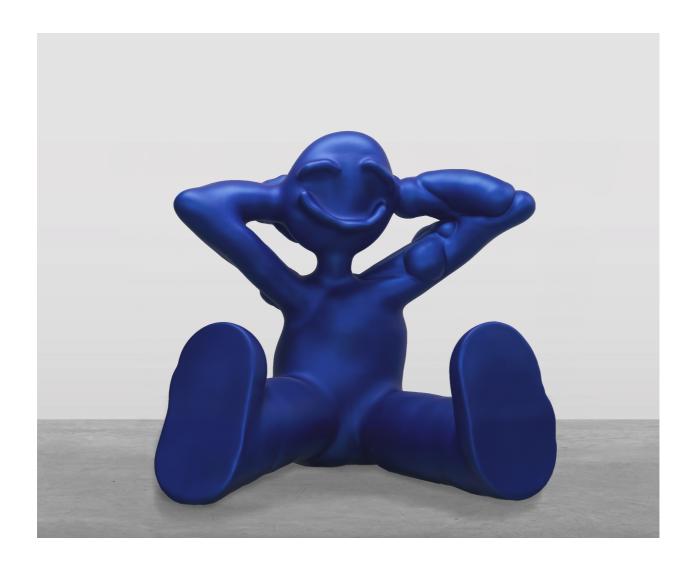

flowerbear, 2020
Sculpture - Foam and fiber reinforced painted resin, steel armature, acrylic 122 x 150 x 43 cm (48 x 59 x 17 in)
Edition of 2 + 1AP AL16522.1

bluerelllaaaax, 2020 Sculpture - Foam and fiber reinforced painted resin, steel armature, acrylic 183 x 196 x 145 cm (72 x 77 x 57 in) Edition of 2 + 1AP AL16523