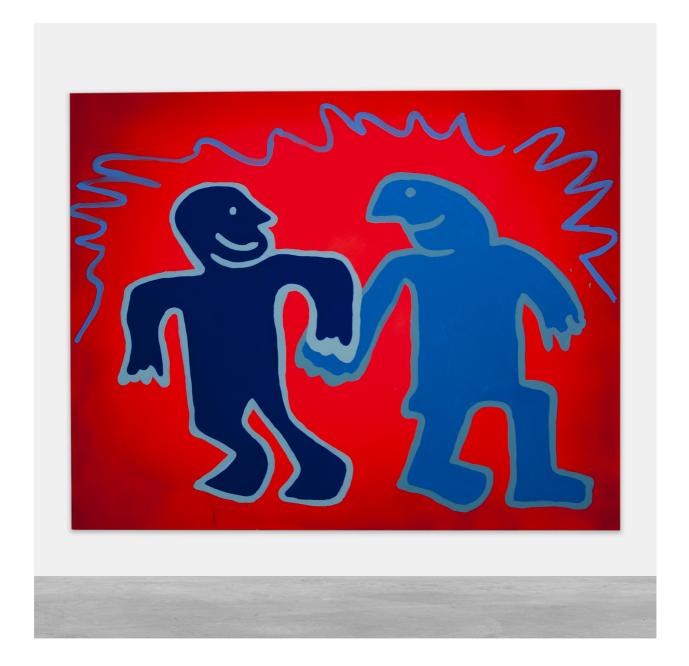

humans, 2020 Painting - Acrylic on canvas 147 x 183 cm (58 x 72 in) AL16829

AUSTIN LEE UUCAT, 2020 Painting - Acrylic on canvas 214 x 153 cm (84 x 60 in) AL16832

Relaxed Guy with Flowers, 2020
Painting - Acrylic on canvas
152 x 244 cm (60 x 96 in)
AL16860