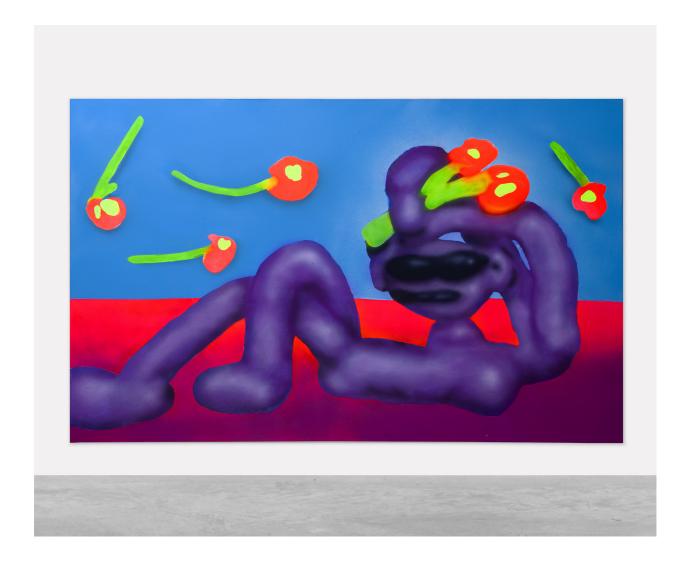

humans, 2020 Painting - Acrylic on canvas 147 x 183 cm (58 x 72 in) AL16829

AUSTIN LEE UUCAT, 2020 Painting - Acrylic on canvas 214 x 153 cm (84 x 60 in) AL16832

Relaxed Guy with Flowers, 2020
Painting - Acrylic on canvas
152 x 244 cm (60 x 96 in)
AL16860