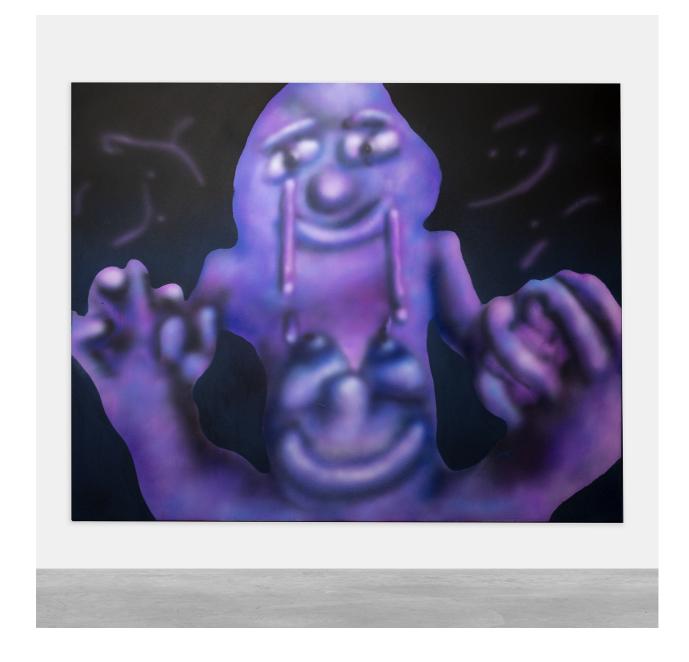

## **AUSTIN LEE** ANGEL, 2020

Painting - Acrylic on canvas 244 x 152 cm (96 x 60 in) AL16949

Solacers, 2020
Painting - Acrylic on canvas
147 x 183 cm (58 x 72 in)
AL16952