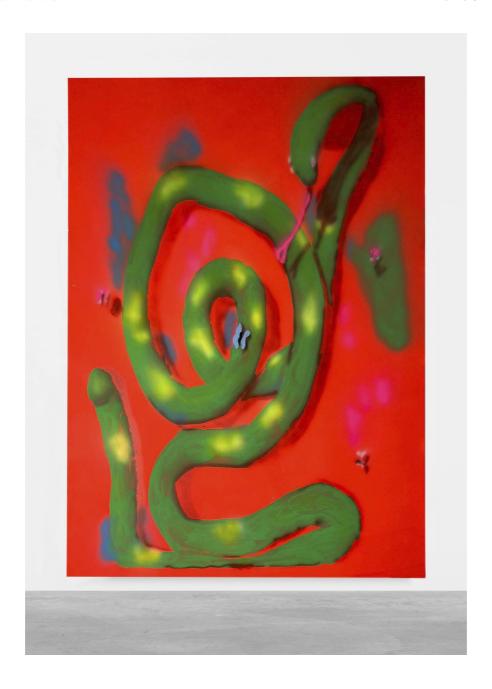

#### AUSTIN LEE SNAFU, 2020 Painting - Acrylic on canvas 241 x 168 cm (95 x 66 in) AL16954

Julia, 2020
Painting - Acrylic on canvas
177 x 172 cm (70 x 68 in)
AL16955