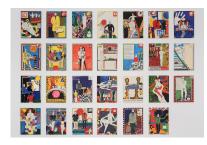

## **Dorothy lannone**

(Ta)Rot Pack, 1968/69, 2016

27 laser copies on card, front and back, from 54 original drawings from 1968/69

Each: 26.5 x 20 cm

Courtesy of the Artist, Air de Paris, Romainville and Arcadia Missa, London.