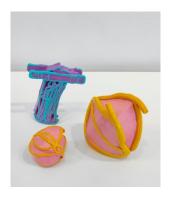

JACOLBY SATTERWHITE

<u>PAT 008</u>
2019

Hand-painted enamel on 3D-printed resin
In 2 Parts:
6 1/4 by 4 by 3 3/4 in. 15.9 by 10.2 by 9.5 cm.
3 1/4 by 3 1/2 by 4 3/4 in. 8.3 by 8.9 by 12.1 cm.
MI&N 16291

JACOLBY SATTERWHITE