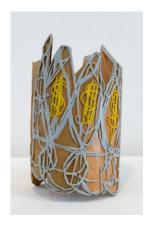

# JACOLBY SATTERWHITE PAT 011

2019

Hand-painted enamel on 3D-printed resin In 3 Parts:

9 by 5 by 2 7/8 in. 22.9 by 12.7 by 7.3 cm. 2 1/4 by 4 by 1 3/4 in. 5.7 by 10.2 by 4.4 cm. 4 by 8 1/4 by 2 1/2 in. 10.2 by 21 by 6.4 cm. MI&N 16294