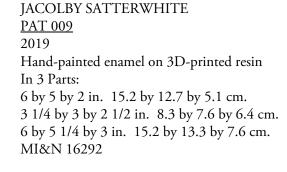

in. 11.7 by 12.1 by 5.7

6 by 5 by 5 in. 15.2 by 12.7 by 12.7 cm. 5 1/2 by 5 by 6 in. 14 by 12.7 by 15.2 cm. 3 3/8 by 4 1/4 by 6 in. 8.6 by 10.8 by 15.2 cm. MI&N 16295

#### JACOLBY SATTERWHITE PAT 001

2019

Hand-painted enamel on 3D-printed resin 9 by 6 by 4 in. 22.9 by 15.2 by 10.2 cm. MI&N 16284

# **JACOLBY SATTERWHITE**

PAT 006

2019

Hand-painted enamel on 3D-printed resin In 3 Parts:

8 3/4 by 12 1/4 by 7/8 in. 22.2 by 31.1 by 2.2 cm.

3 1/4 by 8 3/4 by 2 in. 8.3 by 22.2 by 5.1 cm. 8 1/2 by 4 5/8 by 1/4 in. 21.6 by 11.7 by .6 cm. MI&N 16289

#### JACOLBY SATTERWHITE PAT 007

2019

Hand-painted enamel on 3D-printed resin In 3 Parts:

9 by 2 by 2 1/2 in. 22.9 by 5.1 by 6.4 cm. 9 by 2 by 2 1/2 in. 22.9 by 5.1 by 6.4 cm. 7 3/4 by 10 by 4 3/8 in. 19.7 by 25.4 by 11.1 cm. MI&N 16290







JACOLBY SATTERWHITE

<u>PAT 005</u>
2019

Hand-painted enamel on 3D-printed resin
In 2 Parts:
12 by 6 1/2 by 1 3/8 in. 30.5 by 16.5 by 3.5 cm.
4 5/8 by 9 by 1 1/4 in. 11.7 by 22.9 by 3.2 cm.
MI&N 16288



JACOLBY SATTERWHITE

<u>Pygmalion's Throne</u>
2020

UV pigment on aluminum, ed. of two plus one AP
65 by 45 in. 165.1 by 114.3 cm.

MI&N 16674



JACOLBY SATTERWHITE

We Are In Hell When We Hurt Each Other
2020

Neon, unique
7 5/8 by 90 by 2 1/4 in. 19.4 by 228.6 by 5.7 cm.
MI&N 16669



#### JACOLBY SATTERWHITE

In collaboration with The Fabric Workshop and Museum, Philadelphia Room for Doubt 2019

5-channel HD color video, insulation foam, expanding glue, resin, fairing filler, plywood, faux-leather vinyl, double-faced chiffon, polyester rope, thread, automotive paint and inkjet pr