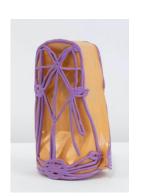

# **JACOLBY SATTERWHITE**

PAT 006

2019

Hand-painted enamel on 3D-printed resin In 3 Parts:

8 3/4 by 12 1/4 by 7/8 in. 22.2 by 31.1 by 2.2 cm.

3 1/4 by 8 3/4 by 2 in. 8.3 by 22.2 by 5.1 cm. 8 1/2 by 4 5/8 by 1/4 in. 21.6 by 11.7 by .6 cm. MI&N 16289