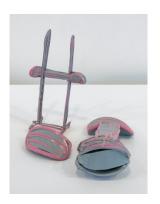

JACOLBY SATTERWHITE

<u>PAT 005</u>
2019

Hand-painted enamel on 3D-printed resin
In 2 Parts:
12 by 6 1/2 by 1 3/8 in. 30.5 by 16.5 by 3.5 cm.
4 5/8 by 9 by 1 1/4 in. 11.7 by 22.9 by 3.2 cm.
MI&N 16288

JACOLBY SATTERWHITE