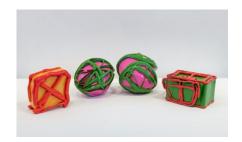

#### JACOLBY SATTERWHITE PAT 001

2019

Hand-painted enamel on 3D-printed resin 9 by 6 by 4 in. 22.9 by 15.2 by 10.2 cm. MI&N 16284

#### JACOLBY SATTERWHITE PAT 007

2019

Hand-painted enamel on 3D-printed resin In 3 Parts:

9 by 2 by 2 1/2 in. 22.9 by 5.1 by 6.4 cm. 9 by 2 by 2 1/2 in. 22.9 by 5.1 by 6.4 cm. 7 3/4 by 10 by 4 3/8 in. 19.7 by 25.4 by 11.1 cm. MI&N 16290

JACOLBY SATTERWHITE

<u>PAT 005</u>
2019

Hand-painted enamel on 3D-printed resin
In 2 Parts:
12 by 6 1/2 by 1 3/8 in. 30.5 by 16.5 by 3.5 cm.
4 5/8 by 9 by 1 1/4 in. 11.7 by 22.9 by 3.2 cm.
MI&N 16288

JACOLBY SATTERWHITE