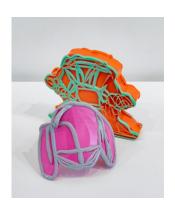

JACOLBY SATTERWHITE

PAT 002
2019

Hand-painted enamel on 3D-printed resin
11 1/2 by 7 by 7 in. 29.2 by 17.8 by 17.8 cm.
MI&N 16285

JACOLBY SATTERWHITE

<u>PAT 004</u>
2019

Hand-painted enamel on 3D-printed resin
12 by 5 3/4 by 1 3/4 in. 30.5 by 14.6 by 4.4 cm.
MI&N 16287

JACOLBY SATTERWHITE

<u>PAT 008</u>
2019

Hand-painted enamel on 3D-printed resin
In 2 Parts:
6 1/4 by 4 by 3 3/4 in. 15.9 by 10.2 by 9.5 cm.
3 1/4 by 3 1/2 by 4 3/4 in. 8.3 by 8.9 by 12.1 cm.
MI&N 16291

JACOLBY SATTERWHITE