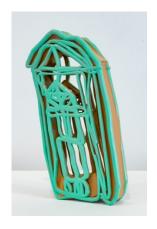

JACOLBY SATTERWHITE

PAT 002
2019

Hand-painted enamel on 3D-printed resin
11 1/2 by 7 by 7 in. 29.2 by 17.8 by 17.8 cm.
MI&N 16285

JACOLBY SATTERWHITE

<u>PAT 004</u>
2019

Hand-painted enamel on 3D-printed resin
12 by 5 3/4 by 1 3/4 in. 30.5 by 14.6 by 4.4 cm.
MI&N 16287