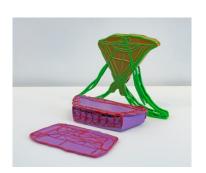

# JACOLBY SATTERWHITE PAT 011

2019

Hand-painted enamel on 3D-printed resin In 3 Parts:

9 by 5 by 2 7/8 in. 22.9 by 12.7 by 7.3 cm. 2 1/4 by 4 by 1 3/4 in. 5.7 by 10.2 by 4.4 cm. 4 by 8 1/4 by 2 1/2 in. 10.2 by 21 by 6.4 cm. MI&N 16294