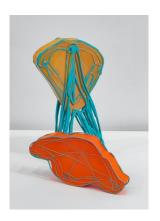

# JACOLBY SATTERWHITE PAT 011

2019

Hand-painted enamel on 3D-printed resin In 3 Parts:

9 by 5 by 2 7/8 in. 22.9 by 12.7 by 7.3 cm. 2 1/4 by 4 by 1 3/4 in. 5.7 by 10.2 by 4.4 cm. 4 by 8 1/4 by 2 1/2 in. 10.2 by 21 by 6.4 cm. MI&N 16294