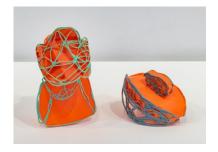

# JACOLBY SATTERWHITE PAT 011

2019

Hand-painted enamel on 3D-printed resin In 3 Parts:

9 by 5 by 2 7/8 in. 22.9 by 12.7 by 7.3 cm. 2 1/4 by 4 by 1 3/4 in. 5.7 by 10.2 by 4.4 cm. 4 by 8 1/4 by 2 1/2 in. 10.2 by 21 by 6.4 cm. MI&N 16294

## **JACOLBY SATTERWHITE** PAT 012

2019

Hand-painted enamel on 3D-printed resin In 4 Parts:

4 5/8 by 4 3/4 by 2 1/4 in. 11.7 by 12.1 by 5.7

6 by 5 by 5 in. 15.2 by 12.7 by 12.7 cm. 5 1/2 by 5 by 6 in. 14 by 12.7 by 15.2 cm. 3 3/8 by 4 1/4 by 6 in. 8.6 by 10.8 by 15.2 cm. MI&N 16295