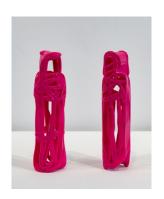

JACOLBY SATTERWHITE

PAT 002
2019

Hand-painted enamel on 3D-printed resin
11 1/2 by 7 by 7 in. 29.2 by 17.8 by 17.8 cm.
MI&N 16285

JACOLBY SATTERWHITE

<u>PAT 004</u>
2019

Hand-painted enamel on 3D-printed resin
12 by 5 3/4 by 1 3/4 in. 30.5 by 14.6 by 4.4 cm.
MI&N 16287