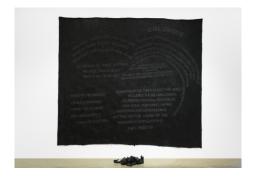

Rope/Fire/Water 2020 Digital Video 19min Courtesy of The Artist, Commissioned by The Shed

Slavery Memorial: Lash 1998–1999 Mixed media on canvas 55 1/2 x 136 inches Courtesy the artist, Garth Greenan Gallery, and Victoria Miro Gallery.