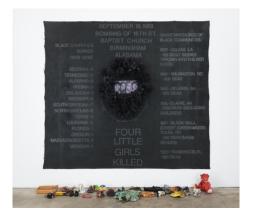

Four Little Girls
2020
Mixed media on canvas
108 x 120 inches
Courtesy the artist, Garth
Greenan Gallery, and Victoria
Miro Gallery.

Plankton Lace #1
2020
Mixed media on canvas
76 x 86 inches
Courtesy the artist, Garth
Greenan Gallery, and Victoria
Miro Gallery.