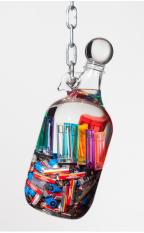

## **EXHIBITION CHECKLIST**

L, Facets of Being, Shoot The Lobster LA, Los Angeles, 10.10.2020 -

Spell for Endurance Glass, oil, mixed materials 5 x 5 x 12 inches 2020

Spell for Unity + Adunamentum Glass, oil, mixed materials 5 x 5 x 12 inches 2020