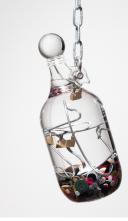

Spell for Looseness Glass, oil, mixed materials 5 x 5 x 12 inches 2020

Spell for Health Glass, oil, mixed materials 5 x 5 x 12 inches 2020

Spell for Safety Glass, oil, mixed materials 5 x 5 x 12 inches 2020