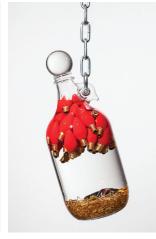

## **EXHIBITION CHECKLIST**

L, Facets of Being, Shoot The Lobster LA, Los Angeles, 10.10.2020 -

Spell for Endurance Glass, oil, mixed materials 5 x 5 x 12 inches 2020

Spell for Unity + Adunamentum Glass, oil, mixed materials 5 x 5 x 12 inches 2020

Spell for Beauty + Alchemical Integration Glass, oil, mixed materials 5 x 5 x 12 inches 2020

Spell for Love + Warding off Fear

Glass, oil, mixed materials

5 x 5 x 12 inches

2020

Spell for Security Glass, oil, mixed materials 5 x 5 x 12 inches 2020

Spell for Rest + Generation Glass, oil, mixed materials 5 x 5 x 12 inches 2020

Spell for Fullness

Glass. oil. mixed materials

5 x 5 x 12 inches

2020

Spell for Slowness Glass, oil, mixed materials 5 x 5 x 12 inches 2020

Spell for Looseness Glass, oil, mixed materials 5 x 5 x 12 inches 2020

Spell for Health Glass, oil, mixed materials 5 x 5 x 12 inches 2020

Spell for Safety Glass, oil, mixed materials 5 x 5 x 12 inches 2020