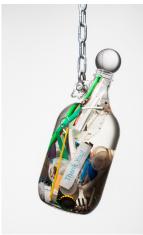

Spell for Rest + Generation Glass, oil, mixed materials 5 x 5 x 12 inches 2020

Spell for Fullness

Glass. oil. mixed materials

5 x 5 x 12 inches

2020

Spell for Slowness Glass, oil, mixed materials 5 x 5 x 12 inches 2020