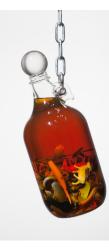

Spell for Beauty + Alchemical Integration Glass, oil, mixed materials 5 x 5 x 12 inches 2020

Spell for Love + Warding off Fear

Glass, oil, mixed materials

5 x 5 x 12 inches

2020

Spell for Security Glass, oil, mixed materials 5 x 5 x 12 inches 2020