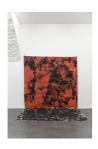

Marius Engh Tent Painting #2, 2018 332 x 208 cm Spray-charcoal, spray-paint, acrylic paint, fixative, waterproofing spray, thread, eyelets, cord, metal coin, pre-primed cotton canvas

Marius Engh
Tent Painting #3, 2018
339 x 209 cm
Spray-charcoal, spray-paint, acrylic paint, fixative,
waterproofing spray, thread, eyelets, cord, metal coin,
pre-primed cotton canvas