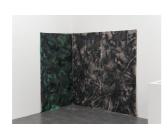

Marius Engh Tent Painting #2, 2018 332 x 208 cm Spray-charcoal, spray-paint, acrylic paint, fixative, waterproofing spray, thread, eyelets, cord, metal coin, pre-primed cotton canvas

Marius Engh
Tent Painting #3, 2018
339 x 209 cm
Spray-charcoal, spray-paint, acrylic paint, fixative,
waterproofing spray, thread, eyelets, cord, metal coin,
pre-primed cotton canvas