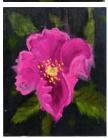

Moon (White Full Moon With Purple Sky Through The Trees, Cushing, Maine, 9-11-14, 10.40PM), 2014 2014 Oil on linen 14 x 14 x 1 inches

**Rosa Rugosa (Cushing, 9-12-14, 3PM), 2014**2014
Oil on linen
14 x 11 x 1 inches