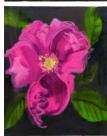

**Rosa Rugosa (Cushing, Maine, 9-11-14, 3.30PM), 2014**2014
Oil on linen
14 x 11 x 1 inches

**Rosa Rugosa (Cushing, Maine, 9-11-14, 4.30PM), 2014**2014
Oil on linen
14 x 11 x 1 inches

Moon (Light Cream Full Moon With Purple Sky Through Trees, Cushing, Maine, 9-11-14, 10.10PM), 2014 2014 Oil on linen 14 x 14 x 1 inches