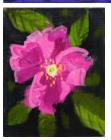

**Rosa Rugosa (Cushing, Maine, 9-11-14, 3.30PM), 2014**2014
Oil on linen
14 x 11 x 1 inches

**Rosa Rugosa (Cushing, Maine, 9-11-14, 4.30PM), 2014**2014
Oil on linen
14 x 11 x 1 inches

Moon (Light Cream Full Moon With Purple Sky Through Trees, Cushing, Maine, 9-11-14, 10.10PM), 2014 2014 Oil on linen 14 x 14 x 1 inches