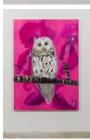

Moon (Light Yellow Crescent With Blue Sky, Cushing, Maine, 10-1-14, 12.17AM), 2014 2014 Oil on linen 14 x 14 x 1 inches

Owl (Barred Owl Looking), 2014 2014 Oil on linen 84 x 60 x 1.5 inches

Owl (Barred Owl Looking Slightly Away), 2014
2014
Oil on linen
84 x 60 x 1.5 inches

Moon (Simple Bright Moon With Purple Sky), 2014 2014 Oil on linen 90 x 72 x 1.5 inches

Moon (Bright Moon Through Trees With Purple Sky), 2014 2014 Oil on linen 90 x 72 x 1.5 inches

Owl (Great Horned Looking), 2014
2014
Oil on linen
84 x 60 x 1.5 inches