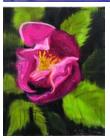

**Rosa Rugosa (Cushing, Maine, 9-11-14, 3.30PM), 2014**2014
Oil on linen
14 x 11 x 1 inches

**Rosa Rugosa (Cushing, Maine, 9-11-14, 4.30PM), 2014**2014
Oil on linen
14 x 11 x 1 inches

Moon (Light Cream Full Moon With Purple Sky Through Trees, Cushing, Maine, 9-11-14, 10.10PM), 2014 2014 Oil on linen 14 x 14 x 1 inches