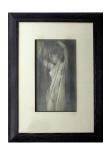

## THE BODY ISSUE curated by Frank Benson January 11 - February 15

**PAUL OUTERBRIDGE Descending Night**, 1935
Vintage gelatin silver photograph 16.5 × 9.47 inches

TALIA CHETRIT Crotch, 2012 Digital C-Print 25 x 20 inches Edition 2 of 4, with 2AP