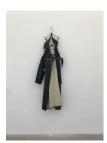

ELAINE CAMERON-WEIR FOR MAKE ADMIT THIS VOIDE, 2017 Rubber jacket, leather, orthopedic jaw fixation hardware, stainless steel, amber 16 x 6 x 57 inches (40.6 x 15.2 x 144.8 cm) (Inv# ECW0016)

ELAINE CAMERON-WEIR saint Concretion in the aftermath, when the restraints, 2017 parachute silk, stainless steel, leather 36 x 7 x 61 inches (91.4 x 17.8 x 154.9 cm) (Inv# ECW0017)

## ELAINE CAMERON-WEIR aftermath, when the restraints bound them to their will, 2017 parachute silk, stainless steel, leather 36 x 7 x 63 inches (91.4 x 17.8 x 160 cm) (Inv# ECW0018)