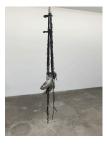

ELAINE CAMERON-WEIR wave form walks the earth, 2017 Pewter, stainless steel, leather, sandbag 12 x 11 x 67 inches (30.5 x 30.5 x 170.2 cm) (height variable) (Inv# ECW0014)

ELAINE CAMERON-WEIR dressing for altitude, 2017 Pewter, stainless steel, leather, sandbags 44.5 x 8 x 60.5 inches (113 x 20.3 x 153.7 cm) (height variable) (Inv# ECW0015)