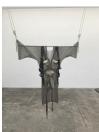

ELAINE CAMERON-WEIR FOR MAKE ADMIT THIS VOIDE, 2017 Rubber jacket, leather, orthopedic jaw fixation hardware, stainless steel, amber 16 x 6 x 57 inches (40.6 x 15.2 x 144.8 cm) (Inv# ECW0016)

ELAINE CAMERON-WEIR saint Concretion in the aftermath, when the restraints, 2017 parachute silk, stainless steel, leather 36 x 7 x 61 inches (91.4 x 17.8 x 154.9 cm) (Inv# ECW0017)