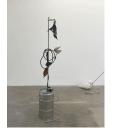

ELAINE CAMERON-WEIR wave form walks the earth, 2017 Pewter, stainless steel, leather, sandbag 12 x 11 x 67 inches (30.5 x 30.5 x 170.2 cm) (height variable) (Inv# ECW0014)

ELAINE CAMERON-WEIR dressing for altitude, 2017 Pewter, stainless steel, leather, sandbags 44.5 x 8 x 60.5 inches (113 x 20.3 x 153.7 cm) (height variable) (Inv# ECW0015)