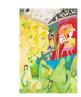

3.

Gladys Nilsson Snap with Tree, 1997 Watercolor on paper 21 1/2 x 17 inches (54.6 x 43.2 cm)

4.

2.

Gladys Nilsson Front Moving Thru, 1998 Watercolor and collage on paper 22 x 30 inches (55.9 x 76.2 cm)

5.