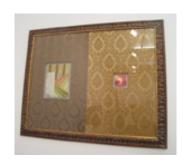

Bremen Towne - Flocked Wallpaper Collage

Contemporary hand silk-screen vinyl coated wallpaper with nylon flocking, ink on vellum, vintage Sears catalog page, family photographs, drywall, hardwood frame with gold-leafed lip Framed: 36 x 51 1/4 x 2 inches KE 08/009 \$18,000