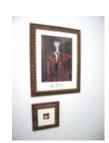

#### **Entrance**

Bremen Towne - Clown Diptych 1967, 2007 2008 Oil on canvas, hardwood frames Diptych (each): 26 1/2 x 21 x 11/2 inches 21 1/4 x 17 1/4 x 1 1/2 inches KE 08/007 \$18,000

Installation of Bremen Towne (Kitchen)