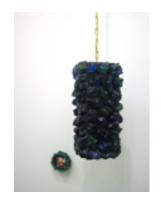

Bremen Towne – Resin "rock" Swag lamp Collage 2008

Polyurethane, polyester resin, epoxy, acrylic, gold-plated chain and family photograph

2008 2 elements:

Frame: 2 x 5 1/2 inches (diameter) Lamp: 18 x 8 1/2 inches (diameter)

KE 08/008 \$18,000

Bremen Towne – Toreador Diptych
2008
Digital offset, family photograph, hand-carved, hardwood frame
Diptych (framed):
37 x 29 1/2 inches
16 x 15 1/2
KE 08/005
\$18,000

Bremen Towne – Maquette for Bremen Towne Monk (Thomas Edmier)
2007
Hydrocal, Acrylic Paint
32 x 8 1/4 x 8 1/4 inches
Edition of 3
KE 08/003
\$45,000