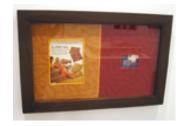

Bremen Towne – Carpet Collage
2008
Custom-made nylon carpet, Sears catalog page, family photograph, hardwood frame
24 1/4 x 37 x 2 inches
KE 08/019
\$18,000

Bremen – Towne "Wherefore" Drapery Collage 2008
Vintage cotton fabric, vintage Sears catalog page, family photograph, acrylic on paper 46 1/2 x 61 1/2 x 1 1/2 inches KE 08/004
\$18,000