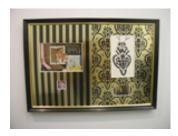

Bremen Towne - Flocked Wallpaper Collage

Contemporary hand silk-screen vinyl coated wallpaper with nylon flocking, ink on vellum, vintage Sears catalog page, family photographs, drywall, hardwood frame with gold-leafed lip Framed: 36 x 51 1/4 x 2 inches KE 08/009 \$18,000

Bremen Towne – Kitchen Psychedelia Wallpaper Collage 2008

Hand silk-screen vinyl coated wallpaper, gouache on paper, family photograph, drywall, antique-gold-leafed, hardwood frame with orange painted lip Framed: 38 x 60 x 2 1/4 inches