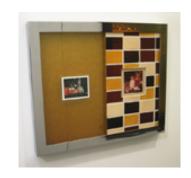

KE 08/011 \$18,000

Bremen Towne – Kitchen Tile Collage 2008

Left – Vintage Vinyl asbestos tile, Right – Contemporary vinyl composite tile with laser etched pattern, family photograph, particleboard, hardwood frame with anodized saddle threshold

Framed: 14 1/2 x 14 1/2 inches

KE 08/010