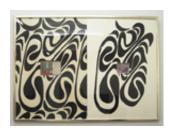

Bremen Towne - Flocked Wallpaper Collage

Contemporary hand silk-screen vinyl coated wallpaper with nylon flocking, ink on vellum, vintage Sears catalog page, family photographs, drywall, hardwood frame with gold-leafed lip Framed: 36 x 51 1/4 x 2 inches KE 08/009 \$18,000