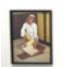

Bremen Towne – Untitled (Man with Moustache, Buttoned Vest, and Pipe, Seated in an Armchair) Diptych 2008
Digital offset, family photograph, black-gloss, painted hardwood frame
Diptych (each):
19 x 23 1/2 x 2 inches
36 x 28 x 1 inches
KE 08/013
\$18,000