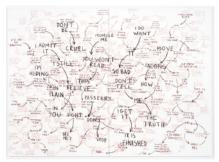

## Back gallery

Home Alone All Grown Up 2008 oil on linen 35 x 28 inches 88.9 x 71.1 cm SL 08/004

Cygnet Committee 2008 Oil on linen 77 x 104 inches 195.6 x 264.2 cm two panels, each panel 52 x 77 inches 132.1 x 195.6 cm SL 08/005