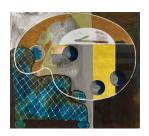

#### CHARLINE VON HEYL

Düsseldorf: Paintings from the early 90s March 6 – May 2, 2015

Untitled (3/95, I)
1995
oil, acrylic, charcoal on canvas
70.87 x 78.74 inches
180 x 200 cm

Untitled (8/90) 1990 varnish, oil, charcoal on canvas 59.06 x 70.87 inches 150 x 180 cm