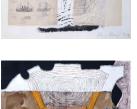

#### CHARLINE VON HEYL

Düsseldorf: Paintings from the early 90s March 6 – May 2, 2015

Untitled (3/95, I)
1995
oil, acrylic, charcoal on canvas
70.87 x 78.74 inches
180 x 200 cm

Untitled (8/90) 1990 varnish, oil, charcoal on canvas 59.06 x 70.87 inches 150 x 180 cm