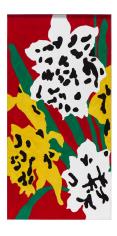

Milan, 2016 Oil, acrylic and enamel on canvas 96 x 48 inches / 244x122 cm

Sculpture straddled by a dome, 2016 Oil, acrylic and enamel on canvas 96 x 48 inches / 244x122 cm

Skeptical of Joy, 2016 Oil, acrylic and enamel on canvas 96 x 48 inches / 244x122 cm