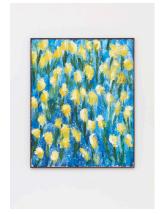

Through Me Many Long Dumb Voices, 2017 oil and acrylic on canvas in artist made walnut frame  $155 \times 124,5 \text{ cm}$  -  $61 \times 1/32 \times 49 \times 1/32 \text{ inches}$ 

Symbols Of The Foolishness Of Hope, 2017 oil and acrylic on canvas in artist made walnut frame  $155 \times 124,5 \text{ cm}$  -  $61 \times 1/32 \times 49 \times 1/32 \text{ inches}$ 