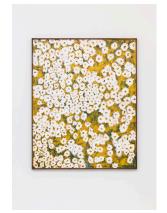

Eating The Color Off Everything, 2017 oil and acrylic on canvas in artist made walnut frame  $155 \times 124,5 \text{ cm}$  -  $61 \times 1/32 \times 49 \times 1/32 \text{ inches}$ 

One Can't Work By Limelight, 2017 oil and acrylic on canvas in artist made walnut frame 155 x 124,5 cm - 61 1/32 x 49 1/32 inches