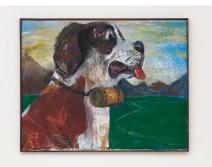

A Sealed Relic Of Sun And Time, 2017 oil and acrylic on canvas in artist made walnut frame  $104 \times 89 \text{ cm} - 40 \times 35 \times 1/32 \text{ inches}$ 

Self Portrait As A St. Bernard (worried), 2017 oil and acrylic on canvas in artist made walnut frame  $124,5 \times 155 \text{ cm} - 49 \text{ } 1/32 \times 61 \text{ } 1/32 \text{ inches}$