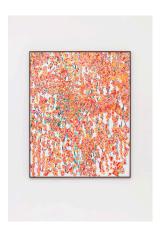

Hiding Below A Windy Shoulder, 2017 Oil and acrylic on canvas in artist made walnut frame  $155 \times 124,5 \text{ cm}$  -  $61 \times 1/32 \times 49 \times 1/32 \times 49 \times 1/32 \times 1/32$ 

Snow Cracking Underfoot, 2017 oil and acrylic on canvas in artist made walnut frame  $155 \times 124,5 \text{ cm}$  -  $61 \times 1/32 \times 49 \times 1/32 \times 49 \times 1/32 \times 1/32$ 