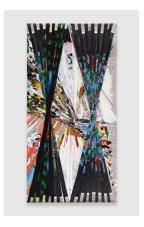

Classified as A Signal, 2014 oil, acrylic and enamel on canvas 244 x 122 cm - 96 1/8 x 48 inches

Nothing Observable But The Past, 2014 oil, acrylic and enamel on canvas 244 x 122 cm - 96 1/8 x 48 inches