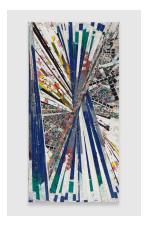

Classified as A Signal, 2014 oil, acrylic and enamel on canvas 244 x 122 cm - 96 1/8 x 48 inches

Nothing Observable But The Past, 2014 oil, acrylic and enamel on canvas 244 x 122 cm - 96 1/8 x 48 inches