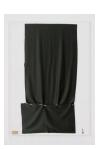

## Richard Aldrich 8 January, 6 - 8pm

*Bed*, 2008 Cloth and wood on linen 84 x 58 inches 213.4 x 147.3 cm