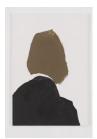

### RICHARD ALDRICH

*Coward Painting*, 2007 Oil, wax and cloth on linen 84 x 58 inches 213.4 x 147.3 cm

**RICHARD ALDRICH** *Figure with Cape*, 2008

Oil, wax and wood on linen 84 x 58 inches 213.4 x 147.3 cm