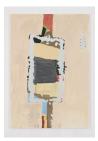

RICHARD ALDRICH If I Paint Crowned I've Had It, Got Me, 2008 Oil and wax on wood, on cut linen 84 x 58 inches 213.4 x 147.3 cm