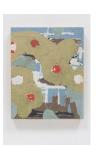

RICHARD ALDRICH If I Paint Crowned I've Had It, Got Me, 2008 Oil and wax on wood, on cut linen 84 x 58 inches 213.4 x 147.3 cm