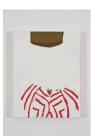

#### **RICHARD ALDRICH**

Large Treib Painting, 2008 Oil, wax and pencil on linen 84 x 58 inches 213.4 x 147.3 cm

RICHARD ALDRICH Looking, 2008 Oil and wax on canvas 36 x 24 inches 91.4 x 61 cm

**RICHARD ALDRICH** Looking with Mirror Apparatus, 2008 Oil, wax, Plexiglas and mirror on cut linen 84 x 58 inches 213.4 x 147.3 cm