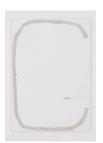

### RICHARD ALDRICH

*Untitled*, 2008 Oil, wax, paper and almonds on linen 84 x 58 inches 213.4 x 147.3 cm