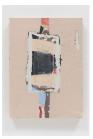

RICHARD ALDRICH If I Paint Crowned I've Had It, Got Me, 2008 Oil and wax on wood, on cut linen 84 x 58 inches 213.4 x 147.3 cm