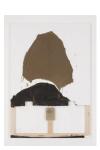

### RICHARD ALDRICH

*Coward Painting*, 2007 Oil, wax and cloth on linen 84 x 58 inches 213.4 x 147.3 cm

**RICHARD ALDRICH** *Figure with Cape*, 2008

Oil, wax and wood on linen 84 x 58 inches 213.4 x 147.3 cm