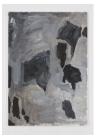

### RICHARD ALDRICH

*Coward Painting*, 2007 Oil, wax and cloth on linen 84 x 58 inches 213.4 x 147.3 cm

**RICHARD ALDRICH** *Figure with Cape*, 2008

Oil, wax and wood on linen 84 x 58 inches 213.4 x 147.3 cm