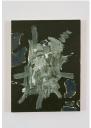

## Richard Aldrich 8 January, 6 - 8pm

*Bed*, 2008 Cloth and wood on linen 84 x 58 inches 213.4 x 147.3 cm