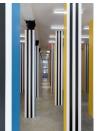

## DANIEL BUREN

*To Align*, work *in situ*, 2017 44 columns; MDF, paint and self-adhesive black vinyl, indoor Various dimensions Approx. installation size: 95ft-6 1/2 in x 42ft-2 1/2 in / 2912.1 x 1286.5cm DB8093