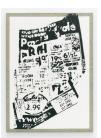

#### Untitled (Blown up Newspaper Print)

1968 Acrylic paint on canvas Unframed: 82.24 x 59.49 inches 208.9 x 151.1 cm (AM 16/059)