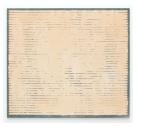

#### Untitled (Blown up Newspaper Print)

1968 Acrylic paint on canvas Unframed: 82.24 x 59.49 inches 208.9 x 151.1 cm (AM 16/059)