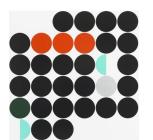

## Sorbonne [Abu Dhabi]

2017 Household gloss paint on canvas 48.03 x 48.03 inches 122 x 122 cm (SM 17/023)