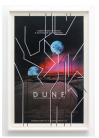

### Dune 2017 Ink and gouache on paper 27 x 40 inches 68.6 x 101.6 cm unframed (SM 17/008)