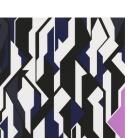

## Sorbonne [Abu Dhabi]

2017 Household gloss paint on canvas 48.03 x 48.03 inches 122 x 122 cm (SM 17/023)