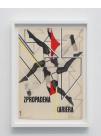

# Control Tower [Abu Dhabi]

2017 Household gloss paint on canvas 84.25 x 84.25 inches 214 x 214 cm (SM 17/011)

National Exhibition Center [Abu Dhabi] 2017 Household gloss paint on canvas 84.25 x 84.25 inches 214 x 214 cm (SM 17/019)