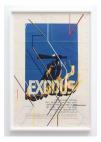

### <u>Exodus</u>

2017 Ink and gouache on paper 27 x 40 inches 68.6 x 101.6 cm unframed (SM 17/009)

Vertical Power [Abu Dhabi] 2017 Household gloss paint on canvas 113.78 x 113.78 inches 289 x 289 cm (SM 17/010)