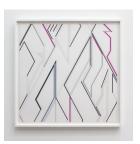

### Reserve 2017 Ink and gouache on paper 30 x 30 inches 76.2 x 76.2 cm unframed

(SM 17/005)

Control Tower 2017 Ink and gouache on paper 30 x 30 inches 76.2 x 76.2 cm unframed (SM 17/002)