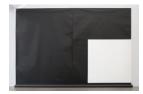

### <u>Untitled</u>

2017-18

Primed canvases, black photography backdrop paper

Three canvases, each canvas:  $78.74 \times 78.74$  inches;  $200 \times 200$  cm; three rolls of black photography paper, each roll:  $143.88 \times 107$  inches; 365.45 cm  $\times 217.8$  cm (dimensions variable depending on site) (HZ 17/014)

#### Untitled

2017-18

Primed canvases, black photography backdrop paper

Two canvases, each canvas:  $78.74 \times 78.74$  inches;  $200 \times 200$  cm; three rolls of black photography paper, each roll:  $143.88 \times 107$  inches; 365.45 cm  $\times 217.8$  cm (dimensions variable depending on site) (HZ 17/015)

# <u>Untitled</u> 2017-18

Primed canvases, black photography backdrop paper

Two canvases, each canvas: 78.74 x 78.74 inches; 200 x 200 cm; two rolls of black photography paper, each roll: 143.88 x 107 inches; 365.45 cm x 217.8 cm (dimensions variable depending on site) (HZ 17/016)

### <u>Untitled</u>

2017-18

Primed canvas, black photography backdrop paper
One canvas: 78.74 x 78.74 inches; 200 x 200 cm; two rolls of black photography paper, each roll: 143.88 x 107 inches; 365.45 cm x 217.8 cm (dimensions variable depending on site)
(HZ 17/017)