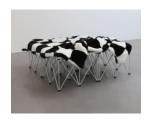

## <u>Untitled</u>

2017

Mobile stage and faux fur blanket Faux fur blanket: 96 x 96 inches; 243.8 x 243.8 cm/Mobile table: 72 x 72 inches; 182.9 x 182.9 cm (HZ 17/009)