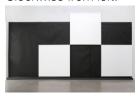

### <u>Untitled</u>

2017-18

Primed canvases, black photography backdrop paper

Three canvases, each canvas:  $78.74 \times 78.74$  inches;  $200 \times 200$  cm; three rolls of black photography paper, each roll:  $143.88 \times 107$  inches; 365.45 cm  $\times 217.8$  cm (dimensions variable depending on site) (HZ 17/014)

#### Untitled

2017-18

Primed canvases, black photography backdrop paper

Two canvases, each canvas:  $78.74 \times 78.74$  inches;  $200 \times 200$  cm; three rolls of black photography paper, each roll:  $143.88 \times 107$  inches; 365.45 cm  $\times 217.8$  cm (dimensions variable depending on site) (HZ 17/015)

# <u>Untitled</u> 2017-18

Primed canvases, black photography backdrop paper

Two canvases, each canvas: 78.74 x 78.74 inches; 200 x 200 cm; two rolls of black photography paper, each roll: 143.88 x 107 inches; 365.45 cm x 217.8 cm (dimensions variable depending on site) (HZ 17/016)

### <u>Untitled</u>

2017-18

Primed canvas, black photography backdrop paper
One canvas: 78.74 x 78.74 inches; 200 x 200 cm; two rolls of black photography paper, each roll: 143.88 x 107 inches; 365.45 cm x 217.8 cm (dimensions variable depending on site)
(HZ 17/017)