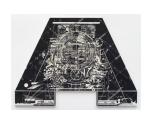

#### HIROKI TSUKUDA

Abyssal Grid

charcoal, acrylic ink, and pencil on paper, wood panel, with silkscreen printed acrylic frame 59.84 x 83.07 x 1.69 inches 152 x 211 x 4.3 cm (HT 20/006)