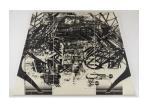

#### HIROKI TSUKUDA

Call of Silver Death

2020

charcoal, acrylic ink, and pencil on paper, wood panel, with silkscreen printed acrylic frame 71.26 x 96.06 x 1.69 inches 181 x 254 x 4.3 cm (HT 20/009)