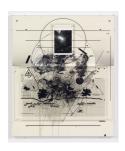

#### **HIROKI TSUKUDA**

The Plan 1

2019

Charcoal, ink and color pencil on paper, cprint, wood panel, with silkscreen printed acrylic frame  $19.3 \times 19.3 \times 2.5$  inches  $49.2 \times 49.2 \times 6.5$  cm (HT 19/008)