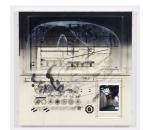

#### **HIROKI TSUKUDA**

The Plan 1

2019

Charcoal, ink and color pencil on paper, cprint, wood panel, with silkscreen printed acrylic frame  $19.3 \times 19.3 \times 2.5$  inches  $49.2 \times 49.2 \times 6.5$  cm (HT 19/008)

#### HIROKI TSUKUDA

The Plan 9

2019

Charcoal, ink and color pencil on paper, cprint, wood panel, with silkscreen printed acrylic frame 19.3 x 19.3 x 2.5 inches 49.2 x 49.2 x 6.5 cm (HT 19/012)