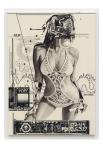

#### HIROKI TSUKUDA

The Plan 9

2019

Charcoal, ink and color pencil on paper, cprint, wood panel, with silkscreen printed acrylic frame 19.3 x 19.3 x 2.5 inches 49.2 x 49.2 x 6.5 cm (HT 19/012)