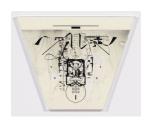

#### HIROKI TSUKUDA

Offworld

2020

charcoal, acrylic ink, and pencil on paper, wood panel, with silkscreen printed acrylic frame Dimensions variable (HT 20/026)