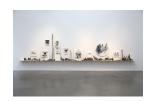

#### **HIROKI TSUKUDA**

Neon Demon

2019

charcoal, ink and pencil on paper, wood panel, with acrylic frame 94.49 x 141.73 x 1.69 inches 240 x 360 x 4.3 cm (HT 19/035)