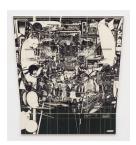

#### HIROKI TSUKUDA

Call of Silver Death

2020

charcoal, acrylic ink, and pencil on paper, wood panel, with silkscreen printed acrylic frame 71.26 x 96.06 x 1.69 inches 181 x 254 x 4.3 cm (HT 20/009)