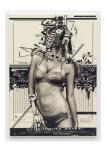

#### **HIROKI TSUKUDA**

Your God

2019

charcoal, acrylic ink, and pencil on paper, wood panel, with silkscreen printed acrylic frame 114.96 x 107.87 x 1.69 inches 292 x 274 x 4.3 cm (HT 20/005)