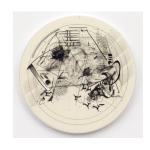

#### **HIROKI TSUKUDA**

Voice from the O 02

2020

charcoal, acrylic ink, and pencil on paper, wood panel, with silkscreen printed acrylic frame Diameter: 39.37 inches 100 cm (HT 20/008)