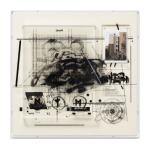

#### HIROKI TSUKUDA

The Record 09

2019

charcoal, acrylic ink, and pencil on paper, c-print, wood panel, with silkscreen printed acrylic frame  $19.37\times19.37\times2.56 \text{ inches}$   $49.2\times49.2\times6.5 \text{ cm}$  (HT 20/011)

#### **HIROKI TSUKUDA**

The Record 08

2019

charcoal, acrylic ink, and pencil on paper, cprint, wood panel, with silkscreen printed acrylic frame

22.83 x 18.9 x 2.56 inches 58 x 48 x 6.5 cm (HT 20/010)