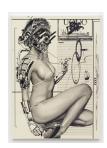

#### **HIROKI TSUKUDA**

Neon Demon

2019

charcoal, ink and pencil on paper, wood panel, with acrylic frame 94.49 x 141.73 x 1.69 inches 240 x 360 x 4.3 cm (HT 19/035)