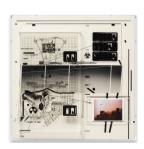

#### **HIROKI TSUKUDA**

The Plan 1

2019

Charcoal, ink and color pencil on paper, cprint, wood panel, with silkscreen printed acrylic frame  $19.3 \times 19.3 \times 2.5$  inches  $49.2 \times 49.2 \times 6.5$  cm (HT 19/008)

#### HIROKI TSUKUDA

The Plan 9

2019

Charcoal, ink and color pencil on paper, cprint, wood panel, with silkscreen printed acrylic frame 19.3 x 19.3 x 2.5 inches 49.2 x 49.2 x 6.5 cm (HT 19/012)

#### HIROKI TSUKUDA

The Record 09

2019

charcoal, acrylic ink, and pencil on paper, c-print, wood panel, with silkscreen printed acrylic frame  $19.37\times19.37\times2.56 \text{ inches}$   $49.2\times49.2\times6.5 \text{ cm}$  (HT 20/011)

#### **HIROKI TSUKUDA**

The Record 08

2019

charcoal, acrylic ink, and pencil on paper, cprint, wood panel, with silkscreen printed acrylic frame

22.83 x 18.9 x 2.56 inches 58 x 48 x 6.5 cm (HT 20/010)