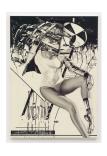

#### **HIROKI TSUKUDA**

Neon Demon

2019

charcoal, ink and pencil on paper, wood panel, with acrylic frame 94.49 x 141.73 x 1.69 inches 240 x 360 x 4.3 cm (HT 19/035)