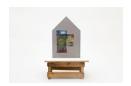

## Paulo Nazareth

Santa Maria, São João, Santa Ana, 2019 resin and various objects and wood

60 x 40 x 15.5 cm