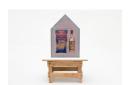

### Paulo Nazareth

São Domingos, Santa Clara, São Lourenço, 2019 resin and various objects and wood

60 x 40 x 14 cm