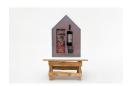

### Paulo Nazareth

São Geraldo, São Lucas, 2019 resin and various objects and wood

60 x 40 x 18 cm