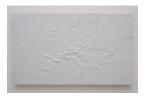

#### **ERIC WESLEY**

*Flat Black Europe (Original Art)*, 2011 Enamel paint on plastic cast with wood frame 47.5 x 74 x 5 inches 120.7 x 188 x 12.7 cm