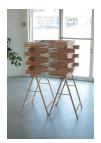

## ERIC WESLEY

*Euro Style Sawhorses, Bundle (four pairs)*, 2011 Wood and hardware 30 x 30 x 15 inches 76.2 x 76.2 x 38.1 cm Edition2/10 Branded with hot iron stamp

**ERIC WESLEY** Improbability of Intentionally Creating Shock, Part II, 2011