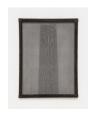

46 x 7 x 7 cm (tower) 13.5 x 17.5 x 16.5 cm (cube)

Delta #2, 2018 collagen tripe, brass bar, iron pin with beeswax

approx. 290 x 90 x 5.8 cm

Espinhos #4 | Thorns #4, 2018 mandacaru thorns on translucent canvas