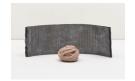

61 x 13 x 11 cm (left) 52.5 x 5 x 4.8 cm (right)

Três troncos | Three logs, 2018 beeswax, rosin, charcoal, lead sheet

41.5 x 40.5 x 4.5 cm

Arranjo cego - Esteira | Blind Arrangement - Mat, 2018 alpaca loom, stones made of beeswax with rosin