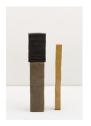

77 x 56 x 3.5 cm

Cobra de duas cabeças | Two-headed snake, 2018 beeswax eggs, iron frame with collagen tripe

5 x 56 x 11.5 cm

Arranjo cego - Torres | Blind Arrangement - Towers, 2018 blocks made of beeswax and rosin, cotton paper pile, lead sheet pile, iron base

61 x 13 x 11 cm (left) 52.5 x 5 x 4.8 cm (right)

Três troncos | Three logs, 2018 beeswax, rosin, charcoal, lead sheet

41.5 x 40.5 x 4.5 cm

Arranjo cego - Esteira | Blind Arrangement - Mat, 2018 alpaca loom, stones made of beeswax with rosin