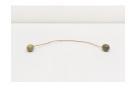

40.5 x 32 cm

Bandeira com mastro | Flag with pole, 2018 panel made of ox tripe, brass holder, pole made of beeswax with rosin

157 x 3.5 x 4 cm (pole) 181 x 41 x 1 cm (panel)

Mendes Wood DM

Dois blocos com corda e pedras | Two blocks with rope and stones, 2018 collagen tripes, blocks and stones made of beeswax with rosin

15.5 x 6 x 7 cm (smaller block) 24 x 16 x 17 cm (bigger block) composition: variable dimensions

Ente-ninho | Being-nest, 2018 brass rods, felted wool, eggs made of beeswax with rosin

176 x 77 x 10 cm

Espinhos #5 | Thorns #5, 2018 mandacaru thorns on translucent canvas