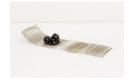

15.5 x 6 x 7 cm (smaller block) 24 x 16 x 17 cm (bigger block) composition: variable dimensions

Ente-ninho | Being-nest, 2018 brass rods, felted wool, eggs made of beeswax with rosin

176 x 77 x 10 cm

Espinhos #5 | Thorns #5, 2018 mandacaru thorns on translucent canvas