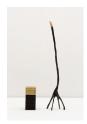

Arranjo cego - Blocos e dedo | Blind Arrangement - Blocks and finger, 2018 cotton paper, cotton paper with beeswax and bronze

23 x 10 x 7.5 cm (left) 89.5 x 20 x 11 cm (right)

Arranjo cego - Cubo e torre com ovo | Blind arrangement - Cube and tower with egg, 2018 bronze cube, beeswax egg, tower made of beeswax with rosin