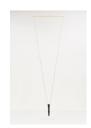

42 x 67.5 x 5.5 cm

Arranjo cego - Trapézio e mastro | Blind Arrangement - Trapeze and pole, 2018 collagen tripe, brass rods, wood, beeswax with rosin

300 x 45 x 1.5 cm (trapeze) 158 x 8 x 8 cm (pole)

Mendes Wood DM