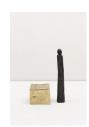

Arranjo cego - Blocos e dedo | Blind Arrangement - Blocks and finger, 2018 cotton paper, cotton paper with beeswax and bronze

23 x 10 x 7.5 cm (left) 89.5 x 20 x 11 cm (right)

Arranjo cego - Cubo e torre com ovo | Blind arrangement - Cube and tower with egg, 2018 bronze cube, beeswax egg, tower made of beeswax with rosin