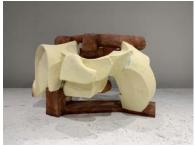

(fencepost) *Untitled*, 2019 papier mache, resin clay, acrylic, wood 17 <sup>1</sup>⁄<sub>4</sub> x 26 <sup>1</sup>⁄<sub>4</sub> x 25 <sup>3</sup>⁄<sub>4</sub> inches [pedestal: 36 x 29 x 29 inches] Courtesy of the artist Insurance value: \$125,000