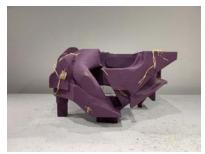

(purple) *Untitled*, 2019 papier mache, resin clay, acrylic, burlap, raffia 20 ½ x 27 ¼ x 34 inches [pedestal: 36 x 28 ½ x 36 inches] Courtesy of the artist Insurance value: \$125,000

(gray) *Untitled*, 2019 papier mache, resin clay, acrylic, wood 22 <sup>1</sup>⁄<sub>4</sub> x 26 <sup>1</sup>⁄<sub>4</sub> x 27 <sup>1</sup>⁄<sub>2</sub> inches [pedestal: 36 x 29 <sup>1</sup>⁄<sub>2</sub> x 30 <sup>1</sup>⁄<sub>2</sub> inches] Courtesy of the artist Insurance value: \$125,000