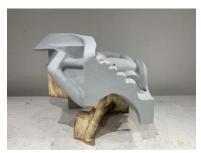

<u>Vincent Fecteau</u> CCA Wattis Institute Exhibition dates: September 5–November 9, 2019

(midnight) *Untitled*, 2019 papier mache, resin clay, acrylic, metal, raffia 26 ½ x 30 ½ x 17 inches [pedestal: 36 x 33 ½ x 20 inches] Courtesy of the artist Insurance value: \$125,000

(fencepost) *Untitled*, 2019 papier mache, resin clay, acrylic, wood 17 <sup>1</sup>⁄<sub>4</sub> x 26 <sup>1</sup>⁄<sub>4</sub> x 25 <sup>3</sup>⁄<sub>4</sub> inches [pedestal: 36 x 29 x 29 inches] Courtesy of the artist Insurance value: \$125,000

(stoplight) *Untitled*, 2019 papier mache, resin clay, acrylic, cardboard 21 <sup>3</sup>/<sub>4</sub> x 25 x 23 inches [pedestal: 36 x 29 <sup>1</sup>/<sub>2</sub> x 26 inches] Courtesy of the artist Insurance value: \$125,000

(purple) *Untitled*, 2019 papier mache, resin clay, acrylic, burlap, raffia 20 ½ x 27 ¼ x 34 inches [pedestal: 36 x 28 ½ x 36 inches] Courtesy of the artist Insurance value: \$125,000

(gray) *Untitled*, 2019 papier mache, resin clay, acrylic, wood 22 <sup>1</sup>⁄<sub>4</sub> x 26 <sup>1</sup>⁄<sub>4</sub> x 27 <sup>1</sup>⁄<sub>2</sub> inches [pedestal: 36 x 29 <sup>1</sup>⁄<sub>2</sub> x 30 <sup>1</sup>⁄<sub>2</sub> inches] Courtesy of the artist Insurance value: \$125,000