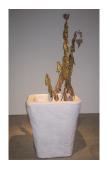

### Gallery 3 (clockwise from entrance)

Proto-type for Planter, ed. 10 2002 to be cast in concrete, soil, plant 27 x 25 x 25 inches