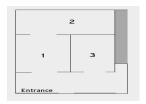

## Gallery 1 (clockwise from entrance)

 $\frac{\text{U-Haul (Cali Love)}}{2002}$  aluminum, steel, wood, fiberglass, reflectors  $78 \times 120 \times 70$  MP#8

# Gallery 2 (clockwise from entrance)

Birth Box 2002 mixed media 26 inch cube MP#5

Grow Box 2002 mixed media 8 foot cube MP#6

Death Box 2002 mixed media 26 inch cube MP#7

Untitled 2002 mixed media approximately - 8' x 6' 1" x 20' MP# 21

### Gallery 3 (clockwise from entrance)

Proto-type for Planter, ed. 10 2002 to be cast in concrete, soil, plant 27 x 25 x 25 inches