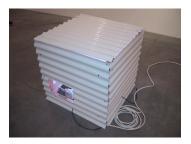

# Gallery 2 (clockwise from entrance)

Birth Box 2002 mixed media 26 inch cube MP#5

Grow Box 2002 mixed media 8 foot cube MP#6

Death Box 2002 mixed media 26 inch cube MP#7

Untitled 2002 mixed media approximately - 8' x 6' 1" x 20' MP# 21