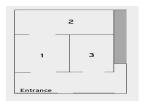

## Gallery 1 (clockwise from entrance)

 $\frac{\text{U-Haul (Cali Love)}}{2002}$  aluminum, steel, wood, fiberglass, reflectors  $78 \times 120 \times 70$  MP#8

# Gallery 2 (clockwise from entrance)

Birth Box 2002 mixed media 26 inch cube MP#5

Grow Box 2002 mixed media 8 foot cube MP#6

Death Box 2002 mixed media 26 inch cube MP#7

Untitled 2002 mixed media approximately - 8' x 6' 1" x 20' MP# 21

### Gallery 3 (clockwise from entrance)

Proto-type for Planter, ed. 10 2002 to be cast in concrete, soil, plant 27 x 25 x 25 inches