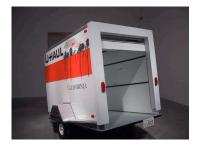

## Gallery 1 (clockwise from entrance)

 $\frac{\text{U-Haul (Cali Love)}}{2002}$  aluminum, steel, wood, fiberglass, reflectors  $78 \times 120 \times 70$  MP#8