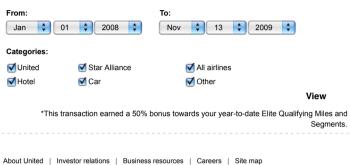

## Change view of account activity details

You may view your current program balance and your account activity for the entire previous calendar year. Please enter the desired range.

Compatible browsers | Terms and conditions | Privacy | Special Terms and Conditions | © 2009 United Air Lines, Inc.