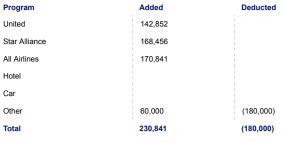

| TK 1630 S Class<br>MUC to<br>IST | 978   | 0     | 0 | 978    |
| Aug 10, 2009 | TK 270 L Class<br>IST to<br>ASR  | 500   | 0     | 0 | 500    |
| Aug 12, 2009 | TK 259 U Class<br>NAV to<br>IST  | 500   | 0     | 0 | 500    |
| Aug 13, 2009 | TK 1382 L Class IST to TBS       | 840   | 0     | 0 | 840    |
| Aug 20, 2009 | TK 1383 L Class<br>TBS to<br>IST | 840   | 0     | 0 | 840    |
| Aug 20, 2009 | TK 1637 E Class IST to MUC       | 978   | 0     | 0 | 978    |
| Nov 04, 2009 | LX 1101 T Class<br>MUC to<br>ZRH | 500   | 0     | 0 | 500    |
| Nov 04, 2009 | LX 14 T Class<br>ZRH to<br>JFK   | 3,931 | 0     | 0 | 3,931  |
|              |                                  |       |       |   |        |

2 of 3

Period total: 50,841

# Category summary from Jan 01, 2008 To Nov 13, 2009



## Change view of account activity details

You may view your current program balance and your account activity for the entire previous calendar year. Please enter the desired range.



Compatible browsers | Terms and conditions | Privacy | Special Terms and Conditions | © 2009 United Air Lines, Inc.

STAR ALLIANDE 🏰 G

3 of 3