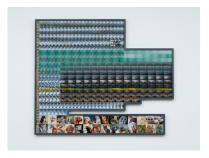

#### Gallery 1:

Almost Like Rebar No. 7
2018
C-print, sandwich mounted, acrylic, oak wood frame 42 1/2 x 50 3/8 x 1 1/2 inches; 108 x 128 x 4 cm
Edition of 5, 1AP
[TBG 19014.1]

Almost Like Rebar No. 9 2018 C-print, sandwich mounted, acrylic, African black wood frame  $48 \times 72 \ 1/2 \times 1 \ 1/2$  in;  $122 \times 184 \times 4$  cm Edition of 5, 1 AP [TBG 19183.2]