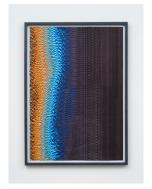

## Gallery 3:

Punished You and Me No.7 2019 Color marker pen and white oil based permanent marker on watercolor paper 41  $7/8 \times 30 \ 1/8 \times 1 \ \frac{1}{2}$  inches;  $106.4 \times 76.5 \times 3.8$  cm [framed] [TBG 21295]