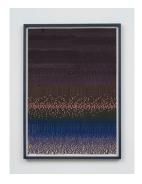

Punished You and Me No.6 2019 Color marker pen and white oil based permanent marker on watercolor paper 41  $7/8 \times 30 \ 1/8 \times 1 \ 1/2 \ inches; 106.4 \times 76.5 \times 3.8 \ cm \ (framed) \ (TBG 21294)$ 