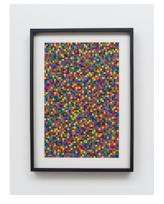

Cross Away 2020 Color marker pen on paper in artist frame 16 15/16 x 12 3/16 x 1 ½ inches; 43 x 30.9 x 3.8 cm (framed) (TBG 22306)

Cross Away 2020 Color marker pen on paper in artist frame  $16\ 15/16\ x\ 12\ 3/16\ x\ 1\ \frac{1}{2}$  inches;  $43\ x\ 30.9\ x$ 3.8 cm (framed) (TBG 22307)