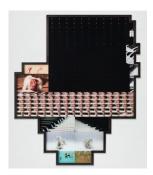

For Jord (No. 1) 2020 Giclee print face mounted to UV acrylic and back mounted on dibond in artist frame 51  $1/8 \times 61 \times 12$  inches; 129.8 x 156.2 x 3.8 cm Edition of 5, 1 AP (TBG 22086.1)

Cross Away 2020 Color marker pen on paper in artist frame 16 15/16 x 12 3/16 x 1 ½ inches; 43 x 30.9 x 3.8 cm (framed) (TBG 21764)