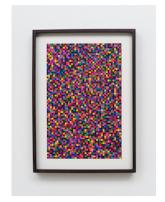

Cross Away 2020 Color marker pen on paper in artist frame 16 15/16 x 12 3/16 x 1 1/2 inches; 43 x 30.9 x 3.8 cm (framed) (TBG 22304)

Cross Away 2020 Color marker pen on paper in artist frame 16 15/16 x 12 3/16 x 1 ½ inches; 43 x 30.9 x 3.8 cm (framed) (TBG 22305)