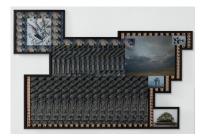

Cross Away 2020 Color marker pen on paper in artist frame 16 15/16 x 12 3/16 x 1 ½ inches; 43 x 30.9 x 3.8 cm (framed) (TBG 22314)

For Jord (No. 4) 2020 Giclee print face mounted to UV acrylic and back mounted on dibond in artist frame 51  $\frac{1}{2}$  x 56  $\frac{7}{8}$  x 1  $\frac{1}{2}$  inches; 130.8 x 144.5 x 3.8 cm Edition of 5, 1 AP [TBG 22085.1]