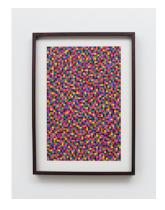

Cross Away 2020 Color marker pen on paper in artist frame 16 15/16 x 12 3/16 x 1  $\frac{1}{2}$  inches; 43 x 30.9 x 3.8 cm (framed) [TBG 22302]

Cross Away 2020 Color marker pen on paper in artist frame  $16\ 15/16\ x\ 12\ 3/16\ x\ 1\ \frac{1}{2}$  inches;  $43\ x\ 30.9\ x$ 3.8 cm (framed) (TBG 22303)