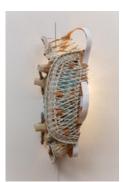

**Jessi Reaves**Vicious circle wall lamp, 2019
Wicker, metal, paint, sawdust, woodglue, fabric, driftwood, lamp and wiring  $50 \times 16 \times 23$  in.  $(127.00 \times 40.64 \times 58.42 \text{ cm})$ 