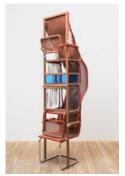

## **EXHIBITION CHECKLIST**

II, Bridget Donahue, New York, New York, March 14 - May 12, 2019

**Jessi Reaves**Blue heart shelf, 2019
Wood and metal chairs, woven fabric, plexiglass, paint, plastic, sawdust, wood glue  $96 \times 21 \times 30$  in.  $(243.84 \times 53.34 \times 76.20 \text{ cm})$ 