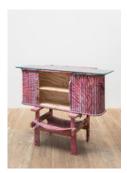

**Jessi Reaves**Permanent single action, 2019
Oak, sawdust, wood glue, nylon string, wood, wicker 64 × 47 × 19 in. (162.56 × 119.38 × 48.26 cm)

**Jessi Reaves**Redemption island standing table, 2019
Plexiglass, leather, wood, fabric, sawdust, wood glue, glass, rubber, driftwood  $42\ 1/4 \times 45 \times 38\ 1/2$  in.  $(107.32 \times 114.30 \times 97.79$  cm)