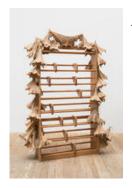

**Jessi Reaves**Walking up was getting into discipline, nyc stick shelf, 2019
Metal, plexiglass, sawdust, wood glue, plastic, nyc stick, fabric and zippers  $68\ 1/2 \times 99 \times 32$  in.  $(173.99 \times 251.46 \times 81.28 \text{ cm})$