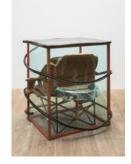

**Jessi Reaves**Everyday, I don't. Standing container, 2019
Plexiglass, metal, wooden parts, wicker, sawdust, wood glue, paint  $42 \times 25 \times 30$  in.  $(106.68 \times 63.50 \times 76.20 \text{ cm})$ 