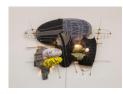

**Jessi Reaves**Drive through the back of your eyes, 2019
Metal, fabric, sawdust, wood glue, lamp & wiring  $40 \times 56 \times 8$  in.  $(101.60 \times 142.24 \times 20.32 \text{ cm})$ 

**Jessi Reaves** Red eyelashes, 2019 Wood, leather, enamel, paint, glass, plexiglass, vinyl, lace  $42.1/2 \times 55.1/2 \times 24$  in.  $(107.95 \times 140.97 \times 60.96$  cm)