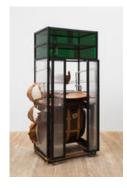

**Jessi Reaves**Everyday, I don't. Standing container, 2019
Plexiglass, metal, wooden parts, wicker, sawdust, wood glue, paint  $42 \times 25 \times 30$  in.  $(106.68 \times 63.50 \times 76.20 \text{ cm})$ 