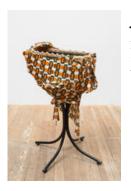

## **EXHIBITION CHECKLIST**

II, Bridget Donahue, New York, New York, March 14 - May 12, 2019

**Jessi Reaves**Blue heart shelf, 2019
Wood and metal chairs, woven fabric, plexiglass, paint, plastic, sawdust, wood glue  $96 \times 21 \times 30$  in.  $(243.84 \times 53.34 \times 76.20 \text{ cm})$ 