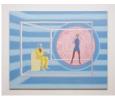

## Satoshi Kojima

DJ Box, 2017 Oil on canvas 66 7/8 × 55 1/8 in. (169.86 × 140.02 cm)

**Satoshi Kojima** Blue Room, 2016 Oil on canvas 59 × 74 3/4 in. (149.86 × 189.87 cm)

**Satoshi Kojima** Good-bye Your Earth, 2014 Oil on canvas 78 3/4 × 118 1/8 in. (200.03 × 300.04 cm)