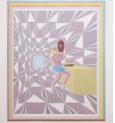

## Satoshi Kojima

DJ Box, 2017 Oil on canvas 66 7/8 × 55 1/8 in. (169.86 × 140.02 cm)

**Satoshi Kojima** Blue Room, 2016 Oil on canvas 59 × 74 3/4 in. (149.86 × 189.87 cm)

**Satoshi Kojima** Good-bye Your Earth, 2014 Oil on canvas 78 3/4 × 118 1/8 in. (200.03 × 300.04 cm)