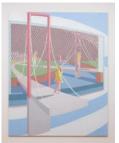

**Satoshi Kojima** *Weather Report*, 2016 Oil on canvas 66 7/8 × 90 1/2 in. (169.86 × 229.87 cm)

**Satoshi Kojima**  *Adam & Adam*, 2014 Oil on canvas 55 1/8 × 37 3/8 in. (140.02 × 94.93 cm)

**Satoshi Kojima** *Candy and Whips*, 2015 Oil on canvas 66 7/8 × 49 1/4 in. (169.86 × 125.10 cm)