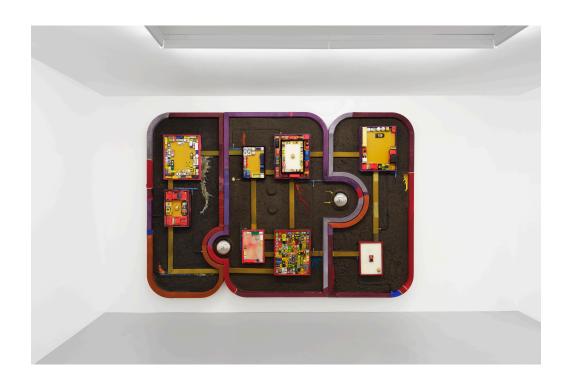

SCHLOSSGASSE 5 8003 ZURICH

+41786599193 PHILIPP@PHILIPPZOLLINGER.COM WWW.PHILIPPZOLLINGER.COM

Soil's Memory, 2020 Beeswax, textile debris, concrete cast, bronze cast, plaster cast, iron cast, toys, acrylic on wood  $200 \times 355 \times 17$  cm /  $78.7 \times 139.7 \times 6.7$  in