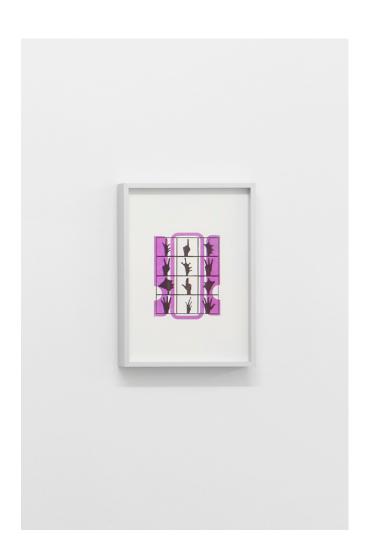

+41786599193 PHILIPP@PHILIPPZOLLINGER.COM WWW.PHILIPPZOLLINGER.COM

Columns #2, 2020 Lithography 29.7 x 21 cm / 11.7 x 8.2 in Framed 30.3 x 21.5 cm / 11.9 x 8.4 in Ed. of 4

SCHLOSSGASSE 5 8003 ZURICH

+41786599193 PHILIPP@PHILIPPZOLLINGER.COM WWW.PHILIPPZOLLINGER.COM