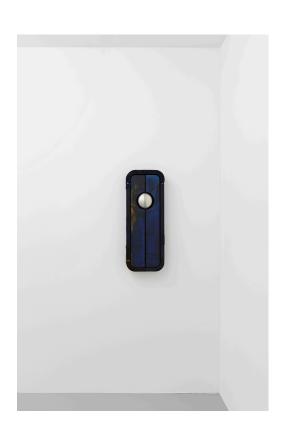

# **PEDRO WIRZ**

Tooth of a Giant

List of Works

SCHLOSSGASSE 5 8003 ZURICH

+41786599193 PHILIPP@PHILIPPZOLLINGER.COM WWW.PHILIPPZOLLINGER.COM

Knowledge Units #1 to #6, 2020
Beeswax, textile debris, concrete cast, iron, acrylic on wood 100 x 53 x 9.5 cm (open) / 39.4 x 20.8 x 3.7 in (open) 100 x 30 x 9.5 cm (closed) / 39.4 x 11.8 x 3.7 in (closed)