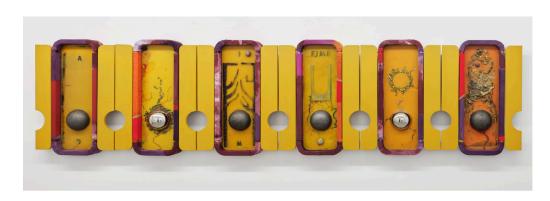

# **PEDRO WIRZ**

Tooth of a Giant

List of Works

SCHLOSSGASSE 5 8003 ZURICH

+41786599193 PHILIPP@PHILIPPZOLLINGER.COM WWW.PHILIPPZOLLINGER.COM

Knowledge Units #1 to #6, 2020
Beeswax, textile debris, concrete cast, iron, acrylic on wood 100 x 53 x 9.5 cm (open) / 39.4 x 20.8 x 3.7 in (open) 100 x 30 x 9.5 cm (closed) / 39.4 x 11.8 x 3.7 in (closed)