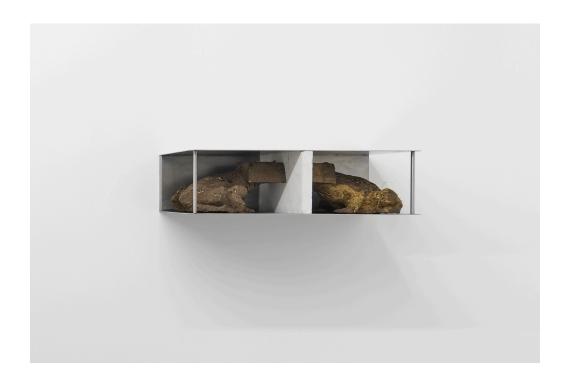

SCHLOSSGASSE 5 8003 ZURICH

+41786599193 PHILIPP@PHILIPPZOLLINGER.COM WWW.PHILIPPZOLLINGER.COM

Birds are Books, 2020 Chrome steel, clay, humus, hay, acrylic binder 17.5 x 63 x 32 cm / 6.9 x 24.8 x 12.6 in Ed. of 3