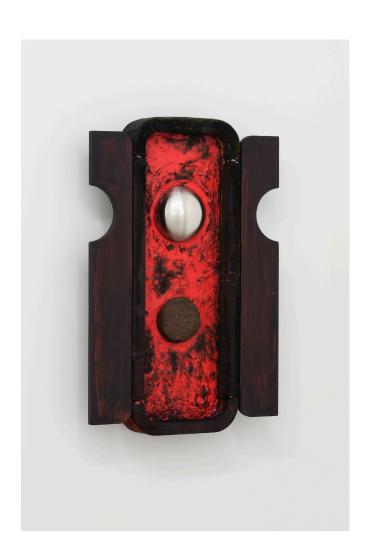

Bridges (red), 2020
Beeswax, textile debris, soil, iron, acrylic on wood
100 x 53 x 9.5 cm (open) / 39.4 x 20.8 x 3.7 in (open)
100 x 30 x 9.5 cm (closed) / 39.4 x 11.8 x 3.7 in (closed)

SCHLOSSGASSE 5 8003 ZURICH