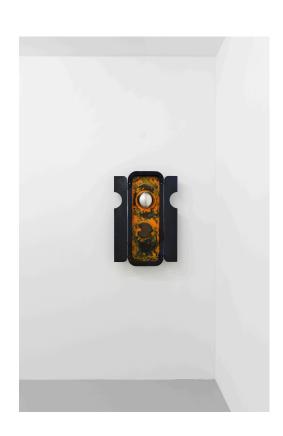

+41786599193 PHILIPP@PHILIPPZOLLINGER.COM WWW.PHILIPPZOLLINGER.COM

SCHLOSSGASSE 5 8003 ZURICH

+41786599193 PHILIPP@PHILIPPZOLLINGER.COM WWW.PHILIPPZOLLINGER.COM

Bridges (orange), 2020
Beeswax, textile debris, soil, iron, acrylic on wood
100 x 53 x 9.5 cm (open) / 39.4 x 20.8 x 3.7 in (open)
100 x 30 x 9.5 cm (closed) / 39.4 x 11.8 x 3.7 in (closed)