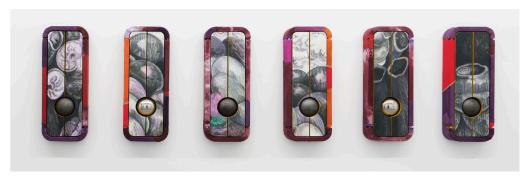

Bridges (red), 2020
Beeswax, textile debris, soil, iron, acrylic on wood
100 x 53 x 9.5 cm (open) / 39.4 x 20.8 x 3.7 in (open)
100 x 30 x 9.5 cm (closed) / 39.4 x 11.8 x 3.7 in (closed)

SCHLOSSGASSE 5 8003 ZURICH

+41786599193 PHILIPP@PHILIPPZOLLINGER.COM WWW.PHILIPPZOLLINGER.COM

SCHLOSSGASSE 5 8003 ZURICH

+41786599193 PHILIPP@PHILIPPZOLLINGER.COM WWW.PHILIPPZOLLINGER.COM

Bridges (orange), 2020
Beeswax, textile debris, soil, iron, acrylic on wood
100 x 53 x 9.5 cm (open) / 39.4 x 20.8 x 3.7 in (open)
100 x 30 x 9.5 cm (closed) / 39.4 x 11.8 x 3.7 in (closed)