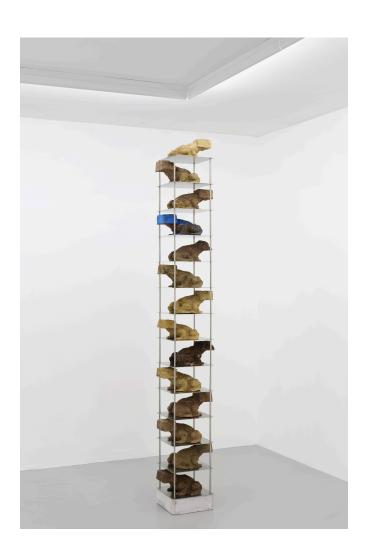

SCHLOSSGASSE 5 8003 ZURICH

+41786599193 PHILIPP@PHILIPPZOLLINGER.COM WWW.PHILIPPZOLLINGER.COM

Tooth of a Giant, 2020 Chrome steel, clay, humus, hay, acrylic binder 248 x 35 x 35 cm / 97.6 x 13.8 x 13.8 in