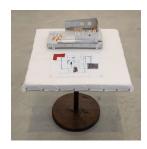

#### **BEN SCHUMACHER**

Berghain, 2018

Ink and acrylic on felt coasters Artwork: 10 1/2 x 10 1/2 in (26.7 x

26.7cm)

Framed: 13 x 13 in (33 x 33cm)

Untitled, 2018

Ink, color pencil and correction fluid on felt

coasters

Artwork: 10 1/2 x 10 1/2 in (26.7 x

26.7cm)

Framed: 13 x 13 in (33 x 33cm)

BS8715

#### **BEN SCHUMACHER**

Jason, 2018

Ink on felt coasters

Artwork: 10 1/2 x 10 1/2 in (26.7 x

26.7cm)

Framed: 13 x 13 in (33 x 33cm)

BS8727

### **BEN SCHUMACHER**

Untitled, 2018

Color pencil, tape and collage on felt

coasters

Artwork: 10 1/2 x 10 1/2 in (26.7 x

26.7cm)

Framed: 13 x 13 in (33 x 33cm)

BS8721