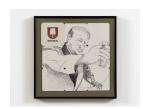

### **BEN SCHUMACHER**

Untitled, 2018

Ink and pencil on felt coasters Artwork: 10  $1/2 \times 10 \times 1/2$  in (26.7 x

26.7cm)

Framed: 13 x 13 in (33 x 33cm)

BS8724