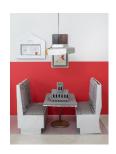

#### **BEN SCHUMACHER**

Menu, 2018
Dollhouse furniture, radio play program, adhesive vinyl, anodized aluminum, hardware
22 x 25 x 2 in (55.9 x 63.5 x 5.1 cm)
BS8752