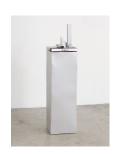

#### **BEN SCHUMACHER**

Untitled, 2018
Anodized aluminum, adhesive vinyl, hardware, collage
47 x 11 1/4 x 11 in (119.4 x 28.6 x 27.9 cm)
BS8753