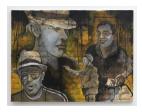

## **BEN SCHUMACHER**

Portrait with Fedoras, 2018 UV print, oil and enamel on canvas 36 x 48 in (91.4 x 121.9 cm) BS8740