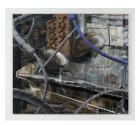

#### **BEN SCHUMACHER**

Corleone, 2018
Anodized aluminum
33 x 45 x 1 1/2 in (83.8 x 114.3 x 3.8 cm)

BS8751