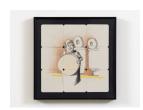

#### **BEN SCHUMACHER**

Alma Sennerin, 2018
Ink and color pencil on felt coasters
Artwork: 10 1/2 x 10 1/2 in (26.7 x

26.7cm)

Framed: 13 x 13 in (33 x 33cm)

Blankforms, 2018

Ink and color pencil on felt coasters Artwork: 10 1/2 x 10 1/2 in (26.7 x

26.7cm)

Framed: 13 x 13 in (33 x 33cm)

BS8717