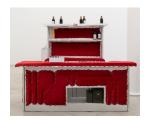

## **BEN SCHUMACHER**

The Collected Alcoholism, 2018
Anodized aluminum, velvet, rivets, wood, foam, beer, Underberg, bottles, cardboard, plastic, foam, felt coasters, collage
64 x 79 x 50 in (162.6 x 200.7 x 127 cm)
BS8731