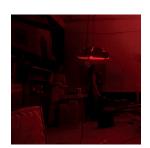

#### **BEN SCHUMACHER**

Rooftop Dancefloor [Concert Performance], 2018

Anodized aluminum, cotton, rivets, wood, foam, speaker stands, speakers, record player, collage, artist record [FPBJPC08], cigarettes

70 x 112 x 28 in (177.8 x 284.5 x 71.1 cm) BS8732