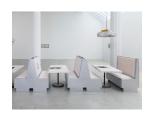

#### **BEN SCHUMACHER**

The Torch Club, 2018
Anodized aluminum, velvet, rivets, wood, foam, chairs, artist book [FPBJPC09]
30 x 45 x 38 in (76.2 x 114.3 x 96.5 cm)
BS8739