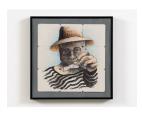

#### **BEN SCHUMACHER**

Jason, 2018

Ink on felt coasters

Artwork: 10 1/2 x 10 1/2 in (26.7 x

26.7cm)

Framed: 13 x 13 in (33 x 33cm)

BS8727