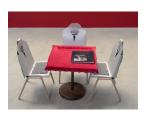

## **BEN SCHUMACHER**

The Collected Alcoholism, 2018
Anodized aluminum, velvet, rivets, wood, foam, beer, Underberg, bottles, cardboard, plastic, foam, felt coasters, collage
64 x 79 x 50 in (162.6 x 200.7 x 127 cm)
BS8731