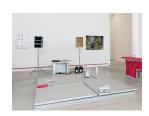

book [FPBJPC/Rich and Famous], collage

27 x 22 x 22 in (68.6 x 55.9 x 55.9 cm) BS8749



#### **BEN SCHUMACHER**

Home 2, 2018

Anodized aluminum, cotton, rivets, wood, artist book [FPBJPC/Rich and Famous], collage, cigarettes, marker on paper 27 x 22 x 22 in (68.6 x 55.9 x 55.9 cm) BS8750



#### **BEN SCHUMACHER**

VIP - Vito's Theme, 2018

Anodized aluminum, velvet, rivets, wood, foam, polymer print, adhesive vinyl, collage, photocopy, picture frames, inkjet print on paper 34 x 78 x 40 in (86.4 x 198.1 x 101.6 cm)

34 x 78 x 40 in (86.4 x 198.1 x 101.6 cm) BS8734



## **BEN SCHUMACHER**

M.D.M.M.D.K.I.D. Banquette, 2018 Anodized aluminum, velvet, cotton, rivets, wood, foam, light bulb, electrical wiring, pins, artist record [7" FPBJPC] 67 x 56 x 37 in (170.2 x 142.2 x 94 cm) BS8738



#### **BEN SCHUMACHER**

Rooftop Dancefloor [Concert Performance], 2018

Anodized aluminum, cotton, rivets, wood, foam, speaker stands, speakers, record player, collage, artist record [FPBJPC08], cigarettes

70 x 112 x 28 in (177.8 x 284.5 x 71.1 cm) BS8732



## **BEN SCHUMACHER**

The Collected Alcoholism, 2018
Anodized aluminum, velvet, rivets, wood, foam, beer, Underberg, bottles, cardboard, plastic, foam, felt coasters, collage
64 x 79 x 50 in (162.6 x 200.7 x 127 cm)
BS8731