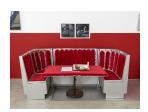

#### **BEN SCHUMACHER**

The Torch Club, 2018
Anodized aluminum, velvet, rivets, wood, foam, chairs, artist book [FPBJPC09]
30 x 45 x 38 in (76.2 x 114.3 x 96.5 cm)
BS8739