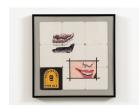

#### **BEN SCHUMACHER**

Beef Jerky [Japan], 2018 Ink and color pencil on felt coasters Artwork: 10 1/2 x 10 1/2 in (26.7 x

26.7cm)

Framed: 13 x 13 in (33 x 33cm)

BS8725

### **BEN SCHUMACHER**

Untitled, 2018

Ink and pencil on felt coasters Artwork: 10  $1/2 \times 10 \times 1/2$  in (26.7 x

26.7cm)

Framed: 13 x 13 in (33 x 33cm)

BS8724