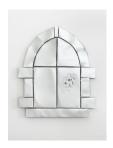

#### **BEN SCHUMACHER**

Vokno, 2018
Anodized aluminum, stickers
31 1/2 x 27 x 1 1/4 in (80 x 68.6 x 3.2 cm)
BS8755