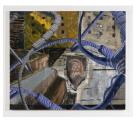

#### **BEN SCHUMACHER**

Hammer and Sickle [Neuroscience], 2018 UV print, oil and enamel on canvas 52 x 61 in (132.1 x 154.9 cm) BS8688

### **BEN SCHUMACHER**

Potatoes and Neuroscience, 2018 UV print, oil and enamel on canvas 62 x 72 in (157.5 x 182.9 cm)