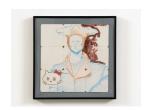

#### **BEN SCHUMACHER**

Beef Jerky [Japan], 2018 Ink and color pencil on felt coasters Artwork: 10 1/2 x 10 1/2 in (26.7 x

26.7cm)

Framed: 13 x 13 in (33 x 33cm)

BS8725