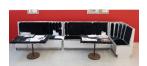

## **BEN SCHUMACHER**

M.D.M.M.D.K.I.D. Banquette, 2018 Anodized aluminum, velvet, cotton, rivets, wood, foam, light bulb, electrical wiring, pins, artist record [7" FPBJPC] 67 x 56 x 37 in (170.2 x 142.2 x 94 cm) BS8738