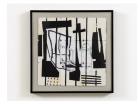

### **BEN SCHUMACHER**

Untitled, 2018

Color pencil, tape and collage on felt

coasters

Artwork: 10 1/2 x 10 1/2 in (26.7 x

26.7cm)

Framed: 13 x 13 in (33 x 33cm)

BS8721