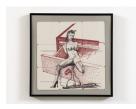

## **BEN SCHUMACHER**

Runway, 2018

Ink, color pencil and acrylic on felt

coasters

Artwork: 10 1/2 x 10 1/2 in (26.7 x

26.7cm)

Framed: 13 x 13 in (33 x 33cm)

BS8726