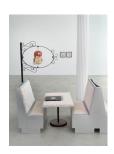

## **BEN SCHUMACHER**

Jealousy, 2018
Anodized aluminum, velvet, rivets, wood, foam, leather top, strap-on strap, artist book [FPBJPC/Rich and Famous], glitter foam, pins, book
33 x 141 x 43 in (83.8 x 358.1 x 109.2 cm)
BS8737

#### **BEN SCHUMACHER**

The Torch Club, 2018
Anodized aluminum, velvet, rivets, wood, foam, chairs, artist book [FPBJPC09]
30 x 45 x 38 in (76.2 x 114.3 x 96.5 cm)
BS8739