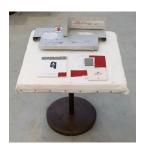

#### **BEN SCHUMACHER**

Beef Jerky [Japan], 2018 Ink and color pencil on felt coasters Artwork: 10 1/2 x 10 1/2 in (26.7 x

26.7cm)

Framed: 13 x 13 in (33 x 33cm)

BS8725

### **BEN SCHUMACHER**

Untitled, 2018

Ink and pencil on felt coasters Artwork: 10  $1/2 \times 10 \times 1/2$  in (26.7 x

26.7cm)

Framed: 13 x 13 in (33 x 33cm)

BS8724

#### **BEN SCHUMACHER**

Alma Sennerin, 2018
Ink and color pencil on felt coasters
Artwork: 10 1/2 x 10 1/2 in (26.7 x

26.7cm)

Framed: 13 x 13 in (33 x 33cm)

Blankforms, 2018

Ink and color pencil on felt coasters Artwork: 10 1/2 x 10 1/2 in (26.7 x

26.7cm)

Framed: 13 x 13 in (33 x 33cm)

BS8717

#### **BEN SCHUMACHER**

Untitled, 2018
Ink on felt coasters

Artwork: 10 1/2 x 10 1/2 in (26.7 x

26.7cm)

Framed: 13 x 13 in (33 x 33cm)

BS8718

### **BEN SCHUMACHER**

Untitled, 2018

Color pencil and acrylic on felt coasters

Artwork: 10 1/2 x 10 1/2 in (26.7 x

26.7cm)

Framed: 13 x 13 in (33 x 33cm)

BS8729