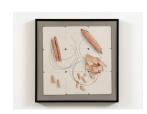

#### **BEN SCHUMACHER**

Beef Jerky [Japan], 2018 Ink and color pencil on felt coasters Artwork: 10 1/2 x 10 1/2 in (26.7 x

26.7cm)

Framed: 13 x 13 in (33 x 33cm)

BS8725