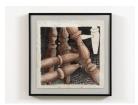

#### **BEN SCHUMACHER**

Corleone, 2018
Anodized aluminum
33 x 45 x 1 1/2 in (83.8 x 114.3 x 3.8 cm)

BS8751