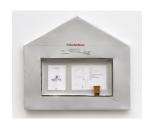

#### **BEN SCHUMACHER**

Menu, 2018
Dollhouse furniture, radio play program, adhesive vinyl, anodized aluminum, hardware
22 x 25 x 2 in (55.9 x 63.5 x 5.1 cm)
BS8752