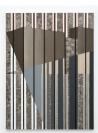

#### ANNA OSTOYA Views (6), 2017 Papier-mâché, acrylic and newspaper on canvas 40 x 30 in (101.6 x 76.2 cm) AO8390