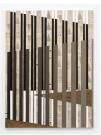

#### **ANNA OSTOYA**

*Views (7)*, 2017 Papier-mâché, palladium leaf, sandpaper and acrylic on canvas 40 x 30 in (101.6 x 76.2 cm) AO8391

ANNA OSTOYA

*Views (5)*, 2017 Papier-mâché, palladium leaf, gold leaf, acrylic and newspaper on canvas 40 x 30 in (101.6 x 76.2 cm) AO8389