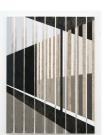

#### ANNA OSTOYA

*Views (9)*, 2017 Papier-mâché, acrylic and newspaper on canvas 40 x 30 in (101.6 x 76.2 cm) AO8393