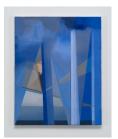

# 24 x 19 3/4 in (61 x 50 cm) AO8440

ANNA OSTOYA Reflections, 2016

24 x 19 3/4 in (61 x 50 cm)

on canvas

ANNA OSTOYA Slain Abstraction in Blue, 2016 Oil on canvas 20 x 16 in (50.8 x 40.64cm) AO7304

ANNA OSTOYA Blue Fields, 2016-2018 Acrylic on canvas 20 x 16 in (51 x 40.5cm) AO8852