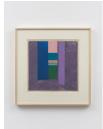

## MARY OBERING

*Cerulean Close*, 1973 Monoprint and collage on paper Artwork: 19 1/2 x 17 3/4 in (49.5 x 45.1cm) Framed: 25 x 24 1/2 in (63.5 x 62.2cm) MO9212