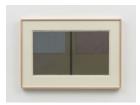

### MARY OBERING

Untitled, 1973 Acrylic on paper Artwork: 22 x 33 1/2 in (55.9 x 85.1cm) Framed: 25 5/8 x 37 1/8 in (65.1 x 94.3cm) MO9216