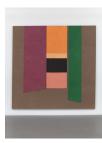

### MARY OBERING

Window Series #3, 1973 Acrylic on canvas 96 x 96 in (243.8 x 243.8cm) MO9013