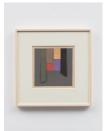

## MARY OBERING

Untitled, 1973 Monoprint and collage on paper Artwork: 9  $1/2 \times 9 1/2$  in (24.1 x 24.1cm) Framed: 16 x 15 3/4 in (40.6 x 40cm) MO9215