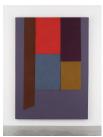

#### MARY OBERING

*Window Series #1*, 1973 Acrylic on canvas 84 x 60 in (213.4 x 152.4cm) MO8972