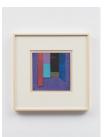

## MARY OBERING

Untitled, 1973 Monoprint and collage on paper Artwork: 9  $1/2 \ge 9 1/2$  in (24.1  $\ge 24.1$  cm) Framed: 16  $\ge 15 3/4$  in (40.6  $\ge 40$ cm) MO9214