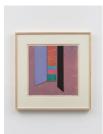

### MARY OBERING

Black Dive, 1973 Monoprint and collage on paper Artwork: 19 1/2 x 17 1/4 in (49.5 x 43.8cm) Framed: 25 x 24 1/2 in (63.5 x 62.2cm) MO9210