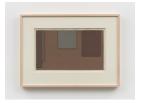

### MARY OBERING

Untitled, 1974 Acrylic on paper Artwork: 14 1/2 x 22 in (36.8 x 55.9cm) Framed: 19 3/4 x 27 1/8 in (50.2 x 68.9cm) MO9217