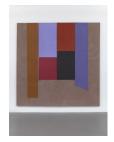

#### MARY OBERING Window Series #4, 1973 Acrylic on canvas 96 x 96 in (243.8 x 243.8cm) MO9012