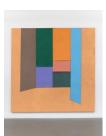

#### MARY OBERING

*Window Series #2*, 1973 Acrylic on canvas 96 x 96 in (243.8 x 243.8cm) MO9014