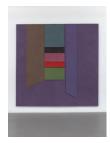

#### MARY OBERING Window Series #4, 1973 Acrylic on canvas 96 x 96 in (243.8 x 243.8cm) MO9012