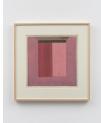

## MARY OBERING

*Rose Close*, 1973 Monoprint and collage on paper Artwork: 19 1/2 x 17 1/4 in (49.5 x 43.8cm) Framed: 25 x 24 1/2 in (63.5 x 62.2cm) MO9213