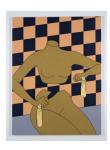

#### **CAITLIN KEOGH**

Headless Woman with Parrot, 2016 Acrylic on canvas 96 x 72 in / 243.8 x 182.9cm CK7561