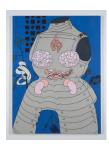

# **CAITLIN KEOGH**

Wuthering Nephron, 2016 Acrylic on canvas 96 x 72 in / 243.8 x 182.9cm CK7563

**CAITLIN KEOGH**Repeating Autobiography, 2016
Acrylic on canvas 84 x 63 in / 213.4 x 160cm CK7566