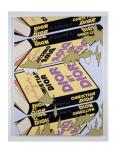

#### **CAITLIN KEOGH**

Dior Fragment, 2B, 2016 ink and acrylic on paper with glass and mirror 18 x 13 3/4 in / 45.7 x 34.9cm CK7680

### **CAITLIN KEOGH**

Dior Fragment, 4B, 2016 ink and acrylic on paper with glass and 18 x 13 3/4 in / 45.7 x 34.9cm CK7679

#### **CAITLIN KEOGH**

Dior Fragment, 6B, 2016 ink and acrylic on paper with glass and mirror 18 x 13 3/4 in / 45.7 x 34.9cm CK7678

#### **CAITLIN KEOGH**

Dior Fragment, 1A, 2016 ink and acrylic on paper with glass and mirror 18 x 13 3/4 in / 45.7 x 34.9cm CK7677