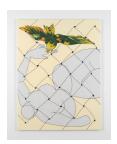

#### **CAITLIN KEOGH**

Headless Woman with Parrot, 2016 Acrylic on canvas 96 x 72 in / 243.8 x 182.9cm CK7561