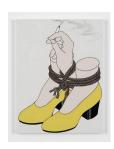

#### **CAITLIN KEOGH**

Loose Ankles, 2016 Acrylic on panel 23 x 17 1/2 in / 58.4 x 44.5cm CK7707

CAITLIN KEOGH Interiors, 2016 Acrylic on canvas 84 x 63 in / 213.4 x 160cm CK7564