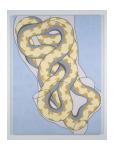

#### **CAITLIN KEOGH**

Renaissance Painting, 2016 Acrylic on canvas 84 x 63 in / 213.4 x 160cm CK7565