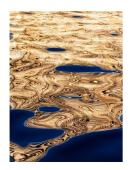

(YST-PH\_19\_072353\_L)

Yosuke Takeda "044725", 2019 LightJet print Image size: 40 x 30 cm Paper size: 50 x 40 cm Edition of 10 Framed

(YST-PH\_19\_044725\_S)

Yosuke Takeda "071949", 2019 LightJet print Image size: 100 x 75 cm Paper size: 110 x 85 cm Edition of 6 Framed