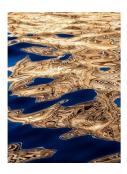

Yosuke Takeda "072254", 2019 LightJet print Image and paper size: 120 x 160 cm Edition of 3 Framed

(YST-PH\_19\_072254\_L)

Yosuke Takeda "072353", 2019 LightJet print Image and paper size: 120 x 160 cm Edition of 3 Framed