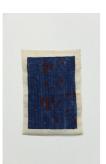

Kei Takemura "Time Counter", 2019 Japanese silk thread and linen cloth woven by S.S.'s grandmother 54.5 x 38 cm

Kei Takemura "H1, 2, 3 & Spring snow", 2019 Watercolor, oil paint, pencil, Japanese silk thread, Nikawa glue, silk cloth and cotton cloth 24.5 x 33.5 cm