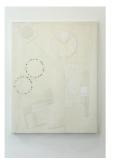

Kei Takemura "Olympic and my Garden 2", 2019 Watercolor, oil paint, pencil, Japanese silk thread, Nikawa glue, silk cloth and cotton cloth 45.5 x 33.5 cm

Kei Takemura "Game, color of skin with temperature", 2019 Acrylic on board, pencil, Japanese silk thread, silk cloth and synthetic cloth 121 x 160 cm