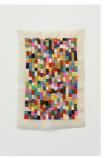

Kei Takemura "Olympic and my Garden 2", 2019 Watercolor, oil paint, pencil, Japanese silk thread, Nikawa glue, silk cloth and cotton cloth 45.5 x 33.5 cm

Kei Takemura "Game, color of skin with temperature", 2019 Acrylic on board, pencil, Japanese silk thread, silk cloth and synthetic cloth 121 x 160 cm