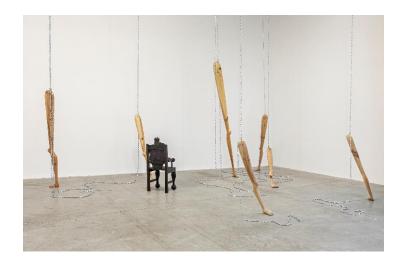

El Sexto Estado [The Sixth State], 2018

Pine, cedar, metal chains and led lights

Commissioned by the Siqueiros
Public Art Hall
Courtesy the artist and Proyectos
Ultravioleta

Costumes for *Corazón del espantapájaros* [Heart of the Scarecrow], 2016