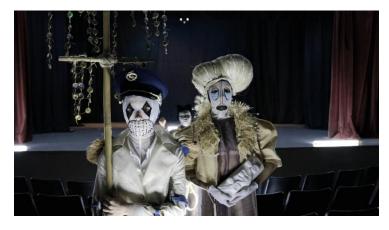

Wood, natural and artificial textiles, seagrass, raffia, pearls, marble and plastic

Courtesy the artist and Proyectos Ultravioleta

Corazón del espantapájaros [Heart of the Scarecrow], 2020

Video, high definition, colour, sound, 32 min