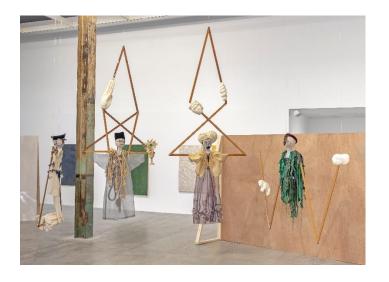

El Sexto Estado [The Sixth State], 2018

Pine, cedar, metal chains and led lights

Commissioned by the Siqueiros
Public Art Hall
Courtesy the artist and Proyectos
Ultravioleta

Costumes for *Corazón del espantapájaros* [Heart of the Scarecrow], 2016

Wood, natural and artificial textiles, seagrass, raffia, pearls, marble and plastic

Courtesy the artist and Proyectos Ultravioleta

Corazón del espantapájaros [Heart of the Scarecrow], 2020

Video, high definition, colour, sound, 32 min