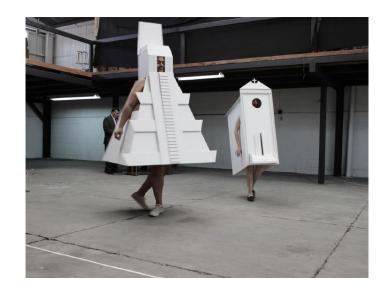

El Sexto Estado [The Sixth State], 2018

Pine, cedar, metal chains and led lights

Commissioned by the Siqueiros
Public Art Hall
Courtesy the artist and Proyectos
Ultravioleta

Costumes for *Corazón del espantapájaros* [Heart of the Scarecrow], 2016

Wood, natural and artificial textiles, seagrass, raffia, pearls, marble and plastic

Courtesy the artist and Proyectos Ultravioleta

Corazón del espantapájaros [Heart of the Scarecrow], 2020

Video, high definition, colour, sound, 32 min