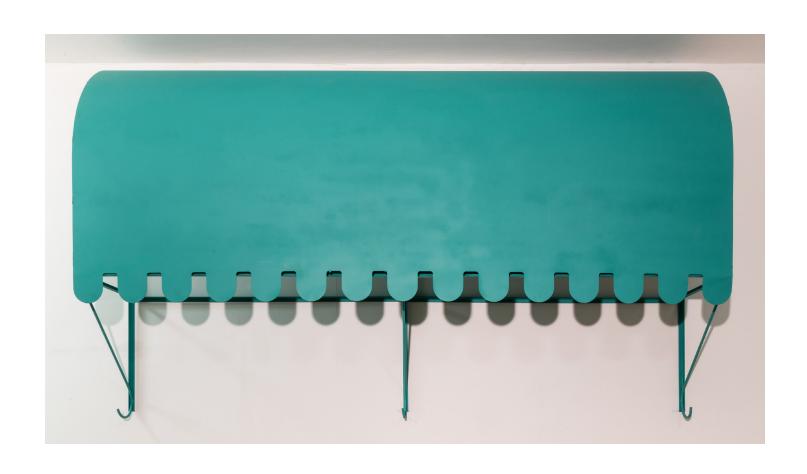

The Unknotted Knot Installation view

The Unknotted Knot Installation view

Awning 1 & 2, 2015 Metal, paint 32 x 98.5 x 30 in. each 81 x 250 x 76 cm each

The Unknotted Knot Back room

Awning 3, 2015 Metal, paint 52.5 x 87 x 19.5 in. 133 x 221 x 50 cm