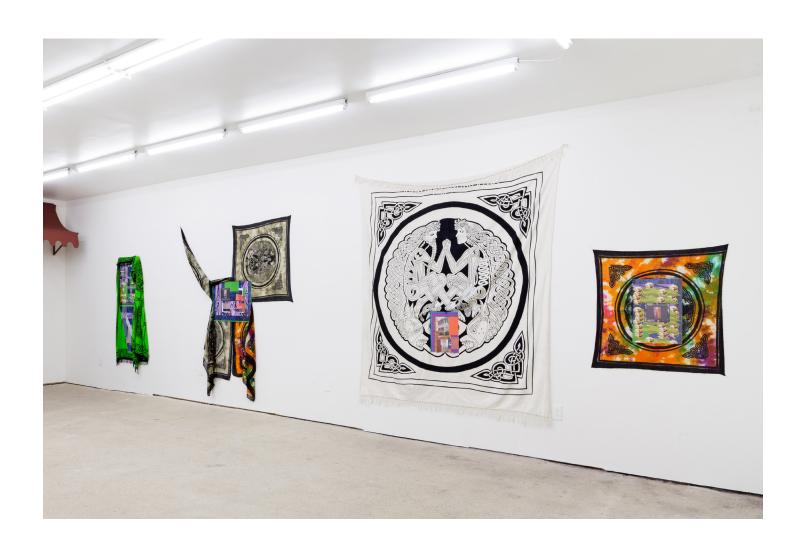

The Unknotted Knot Installation view

The Unknotted Knot Installation view

Awning 1 & 2, 2015 Metal, paint 32 x 98.5 x 30 in. each 81 x 250 x 76 cm each

The Unknotted Knot Back room

Awning 3, 2015 Metal, paint 52.5 x 87 x 19.5 in. 133 x 221 x 50 cm