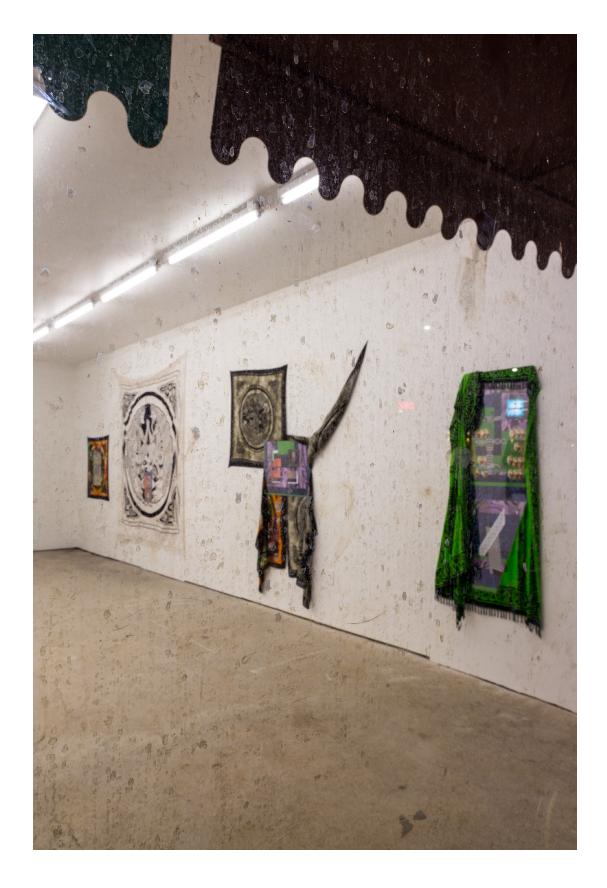

The Unknotted Knot Installation view

The Unknotted Knot Installation view

Awning 1 & 2, 2015 Metal, paint 32 x 98.5 x 30 in. each 81 x 250 x 76 cm each

The Unknotted Knot Back room

Awning 3, 2015 Metal, paint 52.5 x 87 x 19.5 in. 133 x 221 x 50 cm