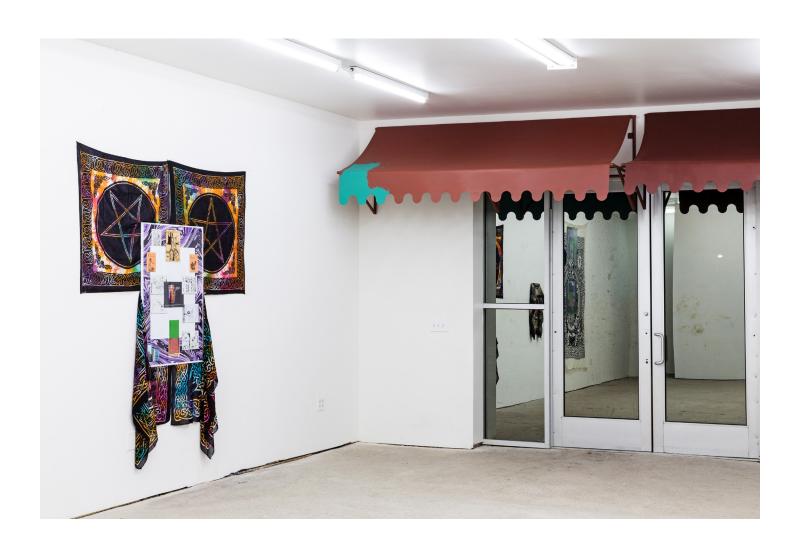

The Unknotted Knot Installation view

The Unknotted Knot Installation view

Awning 1 & 2, 2015 Metal, paint 32 x 98.5 x 30 in. each 81 x 250 x 76 cm each

The Unknotted Knot Back room

Awning 3, 2015 Metal, paint 52.5 x 87 x 19.5 in. 133 x 221 x 50 cm

Awning 3, detail

Untitled, 2015
Marker and collage on paper 23.25 x 15.75 in.
59 x 40 cm

Untitled, 2015 Marker and collage on paper 23.25 x 15.75 in. 59 x 40 cm