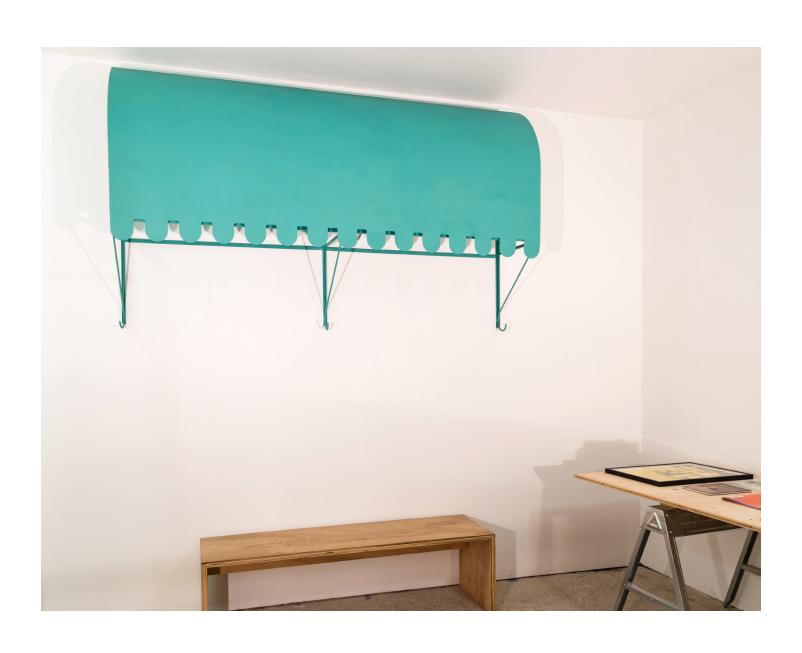

The Unknotted Knot Installation view

The Unknotted Knot Installation view

Awning 1 & 2, 2015 Metal, paint 32 x 98.5 x 30 in. each 81 x 250 x 76 cm each

The Unknotted Knot Back room

Awning 3, 2015 Metal, paint 52.5 x 87 x 19.5 in. 133 x 221 x 50 cm