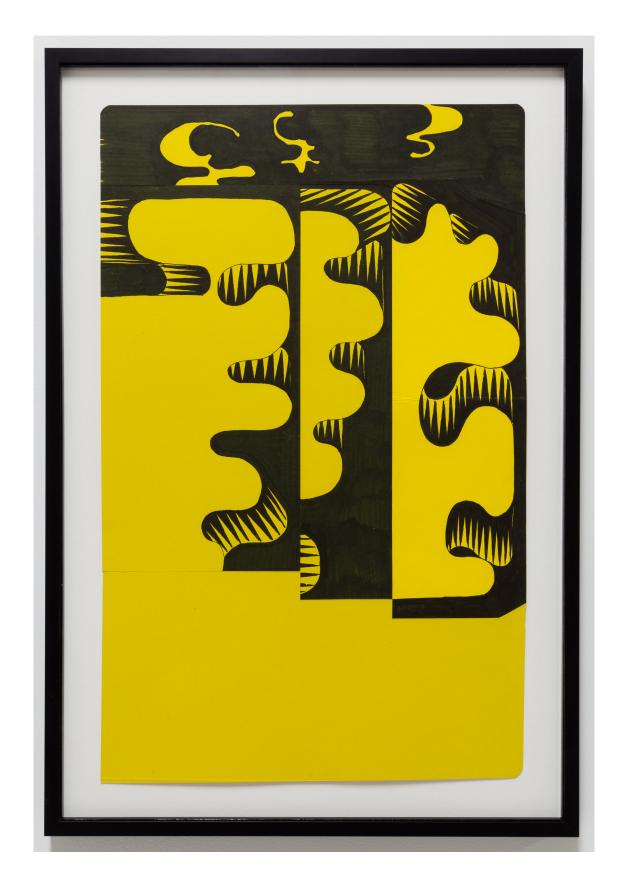

Awning 3, detail

Untitled, 2015
Marker and collage on paper 23.25 x 15.75 in.
59 x 40 cm

Untitled, 2015 Marker and collage on paper 23.25 x 15.75 in. 59 x 40 cm