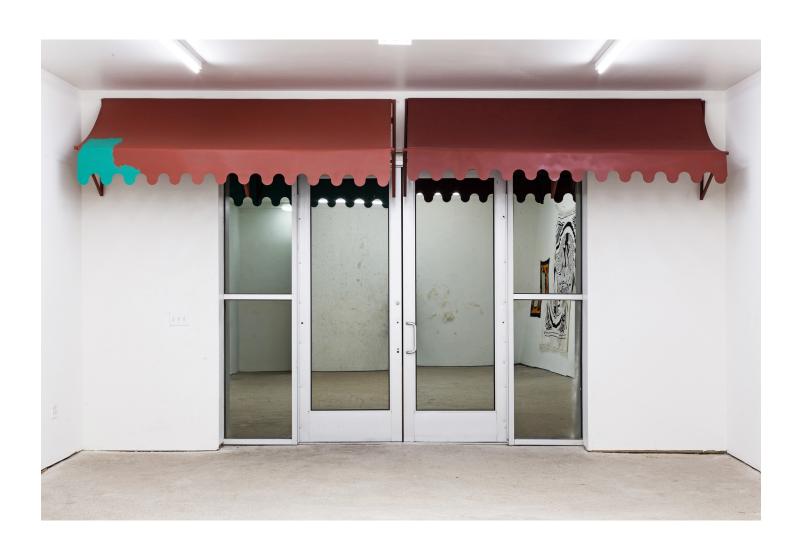

The Unknotted Knot Installation view

The Unknotted Knot Installation view

Awning 1 & 2, 2015 Metal, paint 32 x 98.5 x 30 in. each 81 x 250 x 76 cm each

The Unknotted Knot Back room

Awning 3, 2015 Metal, paint 52.5 x 87 x 19.5 in. 133 x 221 x 50 cm