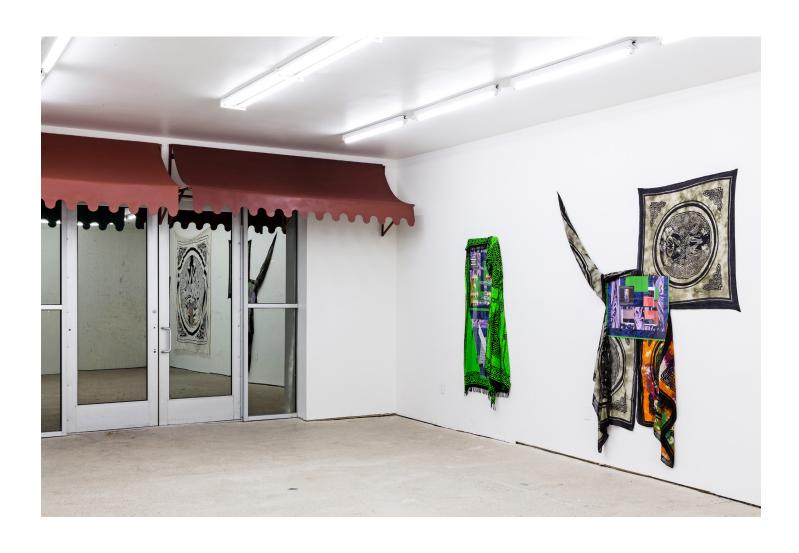

The Unknotted Knot Installation view

The Unknotted Knot Installation view

Awning 1 & 2, 2015 Metal, paint 32 x 98.5 x 30 in. each 81 x 250 x 76 cm each

The Unknotted Knot Back room

Awning 3, 2015 Metal, paint 52.5 x 87 x 19.5 in. 133 x 221 x 50 cm