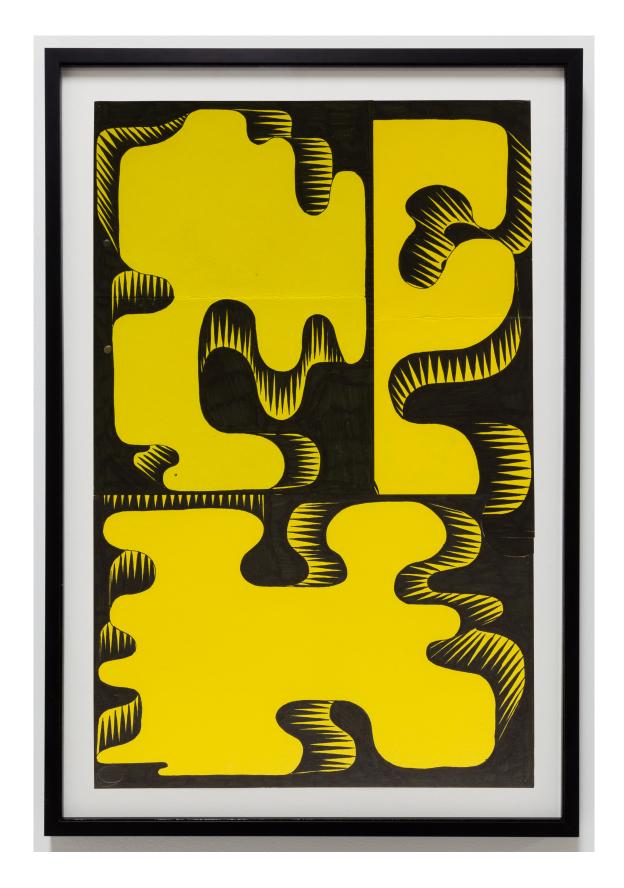

Awning 3, detail

Untitled, 2015
Marker and collage on paper 23.25 x 15.75 in.
59 x 40 cm

Untitled, 2015 Marker and collage on paper 23.25 x 15.75 in. 59 x 40 cm