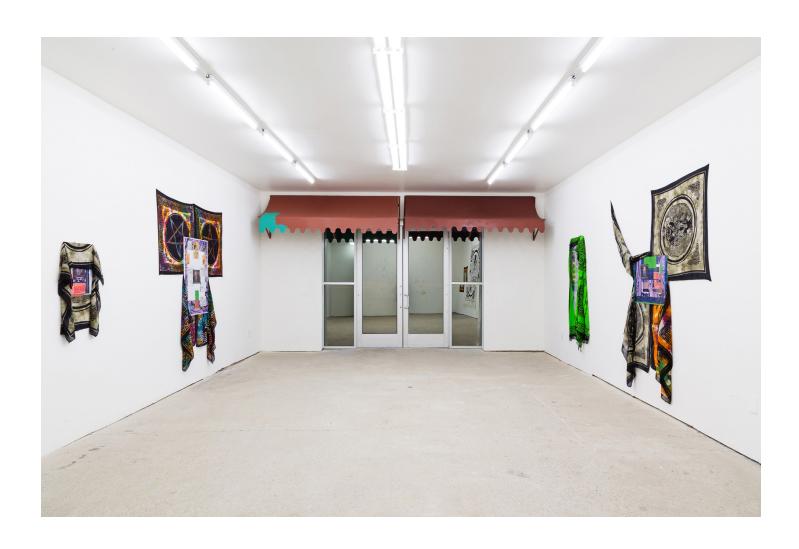

The Unknotted Knot Installation view

The Unknotted Knot Installation view

Awning 1 & 2, 2015 Metal, paint 32 x 98.5 x 30 in. each 81 x 250 x 76 cm each

The Unknotted Knot Back room

Awning 3, 2015 Metal, paint 52.5 x 87 x 19.5 in. 133 x 221 x 50 cm