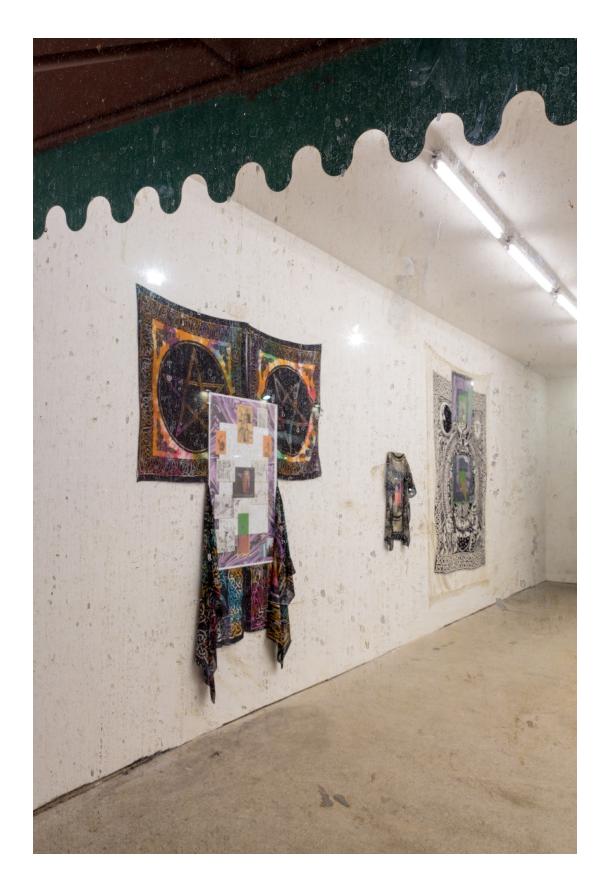

The Unknotted Knot Installation view

The Unknotted Knot Installation view

Awning 1 & 2, 2015 Metal, paint 32 x 98.5 x 30 in. each 81 x 250 x 76 cm each

The Unknotted Knot Back room

Awning 3, 2015 Metal, paint 52.5 x 87 x 19.5 in. 133 x 221 x 50 cm