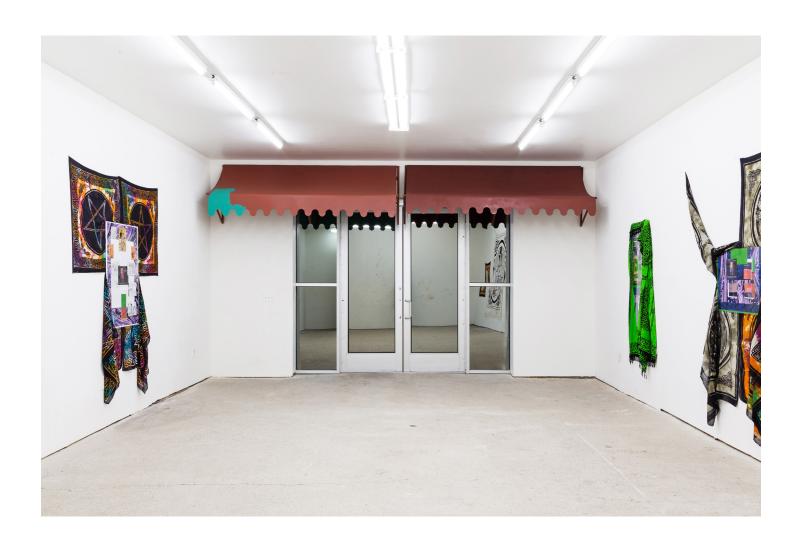

The Unknotted Knot Installation view

The Unknotted Knot Installation view

Awning 1 & 2, 2015 Metal, paint 32 x 98.5 x 30 in. each 81 x 250 x 76 cm each

The Unknotted Knot Back room

Awning 3, 2015 Metal, paint 52.5 x 87 x 19.5 in. 133 x 221 x 50 cm