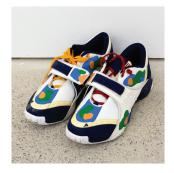

Untitled, 2010 mixed media on paper 11 x 8.5 in.

Untitled, 2010 mixed media on paper 11 x 8.5 in.

All shoes: *Untitled*, 2013-2014 acrylic paint on used athletic shoes
Mens size 10-12