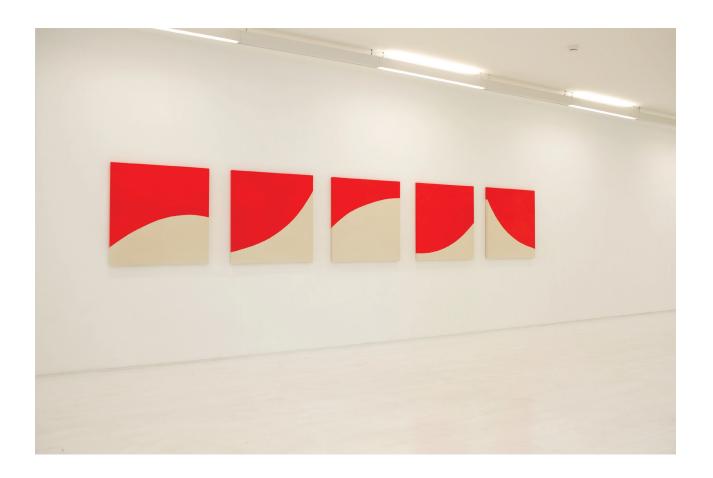

Sarah Crowner
Untitled, 2011
oil on canvas and raw canvas
5 panel installation detail
36 x 36 in / 91.44 x 91.44 cm each