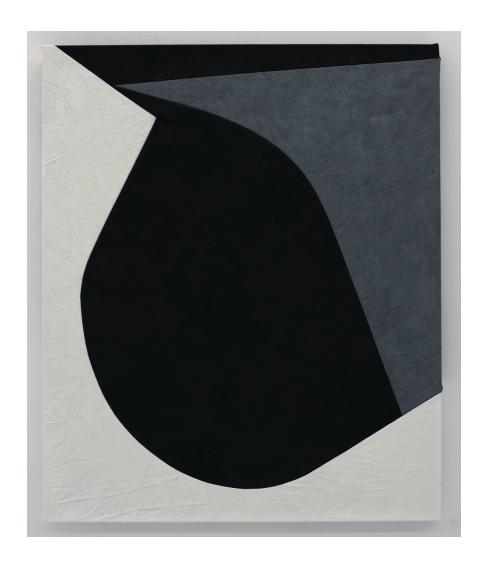

Sarah Crowner
Untitled, 2011
gouache on canvas
14 x 18 in / 35.56 x 45.72 cm

Sarah Crowner
Untitled, 2010
oil on sewn canvas and cloth
42 x 36 in / 106.68 x 91.44 cm