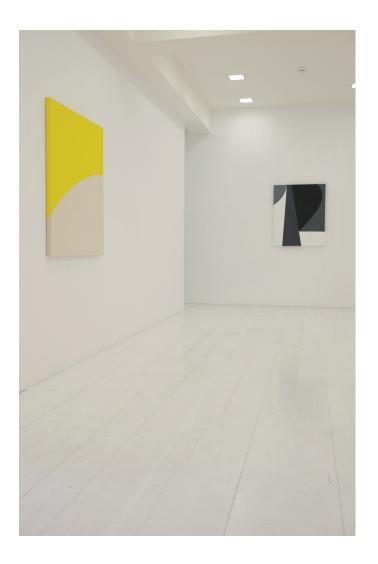

## Sarah Crowner

zigzags and curves may 10 - July 9, 2011

Sarah Crowner Untitled, 2011 oil on canvas and raw canvas  $36 \times 42$  in /  $91.44 \times 106.68$  cm

Sarah Crowner Untitled, 2011 oil on canvas and raw canvas  $36 \times 42$  in /  $91.44 \times 106.68$  cm

Sarah Crowner
Untitled, 2011
gouache on canvas
14 x 18 in / 35.56 x 45.72 cm

Sarah Crowner
Untitled, 2010
oil on sewn canvas and cloth
42 x 36 in / 106.68 x 91.44 cm