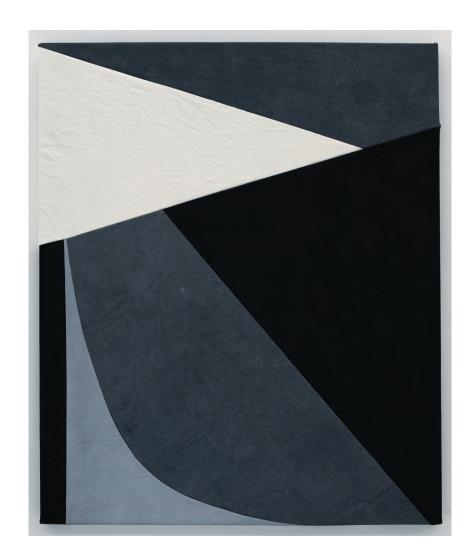

Sarah Crowner
Untitled, 2011
gouache on canvas
14 x 18 in / 35.56 x 45.72 cm

Sarah Crowner
Untitled, 2010
oil on sewn canvas and cloth
42 x 36 in / 106.68 x 91.44 cm