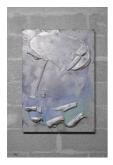

Florian & Michael Quistrebert Overlight S2E5, 2015 Carpaint, modeling paste on burlap canvas mounted on wood,LED, batteries 140 × 100 cm

Florian & Michael Quistrebert Overlight S2E6, 2015 Carpaint, modeling paste on burlap canvas mounted on wood, LED, batteries 140 × 100 cm

Florian & Michael Quistrebert Overlight S2E9, 2015 Carpaint, modeling paste on burlap canvas mounted on wood, LED, batteries 140 × 100 cm

Florian & Michael Quistrebert Overlight S2E7, 2015 Carpaint, modeling paste on burlap canvas mounted on wood, LED, batteries 140 × 100 cm