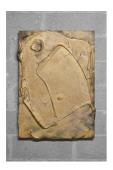

Florian & Michael Quistrebert Overlight S2E8, 2015 Carpaint, modeling paste on burlap canvas mounted on wood, LED, batteries 140 × 100 cm

Florian & Michael Quistrebert Overlight S2E10 carpaint, modeling paste on burlap canvas mounted on wood,LED, batteries 85 x 55 cm