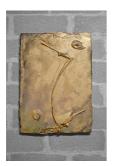

Florian & Michael Quistrebert Hyperdelia

Florian & Michael Quistrebert Overlight S2E1, 2015 Carpaint, modeling paste on burlap canvas mounted on wood,LED,batteries 140 × 100 cm

Florian & Michael Quistrebert Overlight S2E2, 2015 Modeling paste on burlap canvas mounted on wood, LED, batteries 140 × 100 cm