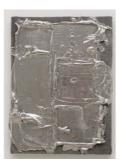

Florian & Michael Quistrebert Overlight S2E12, 2015 Epoxy, modeling paste, laser pigment on burlap canvas mounted on wood 85 × 55 cm

Florian & Michael Quistrebert Overlight S2E13, 2015 Epoxy, modeling paste, laser pigment on burlap canvas mounted on wood 85 × 55 cm