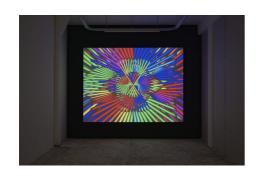

Florian & Michael Quistrebert Overlight S2E15, 2015 Epoxy, modeling paste, laser pigment on burlap canvas mounted on wood 85 × 55 cm

Florian & Michael Quistrebert Stripes 3, 2015 Color video, HD 6 min Edition of 3 + 1 AP