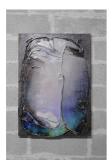

Florian & Michael Quistrebert Overlight S2E3, 2015 Carpaint, modeling paste on burlap canvas mounted on wood, LED, batteries 140 × 100 cm

Florian & Michael Quistrebert Overlight S2E4, 2015 Carpaint, modeling paste on burlap canvas mounted on wood, LED, batteries 140 × 100 cm

Florian & Michael Quistrebert Overlight S2E5, 2015 Carpaint, modeling paste on burlap canvas mounted on wood,LED, batteries 140 × 100 cm

Florian & Michael Quistrebert Overlight S2E6, 2015 Carpaint, modeling paste on burlap canvas mounted on wood, LED, batteries 140 × 100 cm