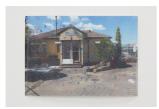

Dates: Jul 30 - Sep 3, 2016 Location: Taka Ishii Gallery Tokyo

Kei Takemura "Danae", 2016 Print on cotton cloth, synthetic cloth 214 x 314 cm

KT-IN\_16\_001

Kei Takemura
"Something falling from the sky in N. city 1" 2016
C-print, synthetic cloth
21.5 x 31 cm

KT-IN\_16\_002

Kei Takemura "Something falling from the sky in B. city 1" 2016 C-print, synthetic cloth  $22 \times 31$  cm

Kei Takemura "Something falling from the sky in S. city 1", 2016 C-print, synthetic cloth 22.2 x 30.8 cm