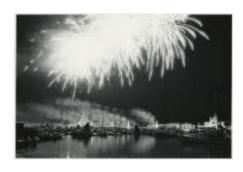

"Venice – Nightscapes", 1978/1983 Gelatin silver print Image size: 47.8 x 32 cm Paper size: 50.8 x 40.6 cm

"Venice – Nightscapes", 1983 Gelatin silver print Image size: 31.9 x 48 cm

Paper size: 40.6 x 50.8 cm