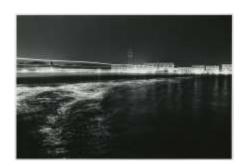

"Venice – Nightscapes", 1982/1983 Gelatin silver print Image size: 48 x 32.7 cm Paper size: 50.8 x 40.6 cm

"Venice – Nightscapes", 1982/1983 Gelatin silver print Image size: 48 x 32.1 cm Paper size: 50.8 x 40.6 cm