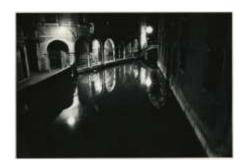

Gelatin silver print

Image size: 48 x 31.8 cm Paper size: 50.8 x 40.6 cm

"Venice - Nightscapes", 1983

Gelatin silver print

Image size: 47.9 x 31.6 cm Paper size: 50.8 x 40.6 cm

"Venice – Nightscapes", 1982/1983 Gelatin silver print Image size: 48 x 32 cm Paper size: 50.8 x 40.6 cm