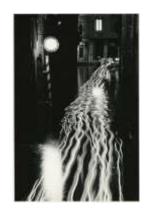

"Venice – Nightscapes", 1982/1983 Gelatin silver print Image size: 48 x 32.7 cm Paper size: 50.8 x 40.6 cm

"Venice – Nightscapes", 1982/1983 Gelatin silver print Image size: 48 x 32.1 cm Paper size: 50.8 x 40.6 cm