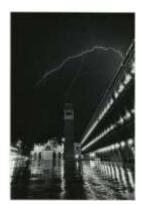

Gelatin silver print

Image size: 48 x 31.8 cm Paper size: 50.8 x 40.6 cm

"Venice - Nightscapes", 1983

Gelatin silver print

Image size: 47.9 x 31.6 cm Paper size: 50.8 x 40.6 cm

"Venice – Nightscapes", 1982/1983 Gelatin silver print Image size: 48 x 32 cm Paper size: 50.8 x 40.6 cm