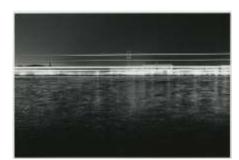

Gelatin silver print

Image size: 48 x 31.8 cm Paper size: 50.8 x 40.6 cm

"Venice - Nightscapes", 1983

Gelatin silver print

Image size: 47.9 x 31.6 cm Paper size: 50.8 x 40.6 cm

"Venice – Nightscapes", 1982/1983 Gelatin silver print Image size: 48 x 32 cm Paper size: 50.8 x 40.6 cm