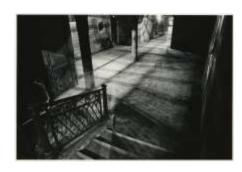

"Venice – Nightscapes", 1978/1983 Gelatin silver print Image size: 47.8 x 32 cm Paper size: 50.8 x 40.6 cm

"Venice – Nightscapes", 1983 Gelatin silver print Image size: 31.9 x 48 cm

Paper size: 40.6 x 50.8 cm