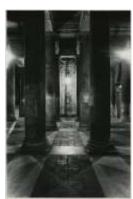

"Venice – Nightscapes", 1982/1983 Gelatin silver print Image size: 48 x 32.7 cm Paper size: 50.8 x 40.6 cm

"Venice – Nightscapes", 1982/1983 Gelatin silver print Image size: 48 x 32.1 cm Paper size: 50.8 x 40.6 cm