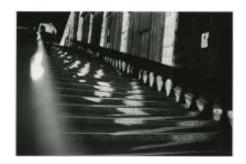

"Venice – Nightscapes", 1982/1983 Gelatin silver print Image size: 48 x 32.7 cm Paper size: 50.8 x 40.6 cm

"Venice – Nightscapes", 1982/1983 Gelatin silver print Image size: 48 x 32.1 cm Paper size: 50.8 x 40.6 cm