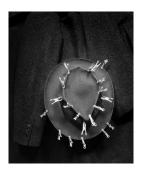

Edition 1 of 6

Framed

"Untitled" (Hat with Pegs), 1940/2017

Platinum and palladium print

Image size: 48.6 x 40.6 cm Paper size: 60.7 x 50.6 cm

Edition 1 of 6

"Title unknown", ca. 1940 Gelatin silver print

Image size: 23 x 30.1 cm
Paper size: 25.3 x 30.5 cm