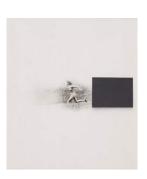

"Icarus's Episode", 1949 Gelatin silver print

Image size: 24.7 x 18.4 cm Paper size: 25 x 18.7 cm

Framed

Framed

"Gentle Recurrence", 1949 Gelatin silver print Image and paper size: 29.6 x 24.2 cm

"Stapled Flesh", 1949/2017 Platinum and palladium print Image size: 49 x 40.5 cm Paper size: 60.7 x 50.6 cm