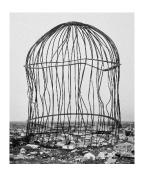

Framed

"View with a Ship Passing through", 1940 Gelatin silver print

Image size: 24.7 x 30.3 cm Paper size: 25.3 x 30.3 cm

Framed

"Buddhist Temple's Bird Cage", 1940/2017

Platinum and palladium print Image size: 30.3 x 21.1 cm Paper size: 50.6 x 40.6 cm