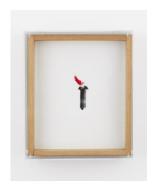

"Metamorphosis (2)", 1978

Gelatin silver print, paper

Image and paper size: 30.3 x 25.8 cm

Framed

"Metamorphosis", ca. 1978 Gelatin silver print, paper 30.4 x 25.8 x 3.5 cm Framed

"Reminiscence", 1953/2017 Platinum and palladium print Image size: 49.3 x 40.6 cm Paper size: 60.7 x 50.6 cm Edition 1 of 6