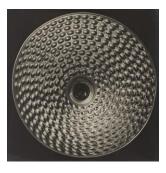

"The Closed Room", ca. 1955
Gelatin silver print
Image and paper size: 36.1 x 45.1 cm
Framed

"Work", ca. 1955/2001 Gelatin silver print Image size: 23.4 x 23.9 cm

Paper size: 35.4 x 27.9 cm

Framed

"The Thrilling Game Related to Photography", 1956 Gelatin silver print, glass 25.9 x 19.9 x 7.4 cm Framed