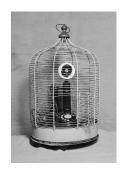

Framed

"View with a Ship Passing through", 1940 Gelatin silver print

Image size: 24.7 x 30.3 cm Paper size: 25.3 x 30.3 cm

Framed

"Buddhist Temple's Bird Cage", 1940/2017

Platinum and palladium print Image size: 30.3 x 21.1 cm Paper size: 50.6 x 40.6 cm