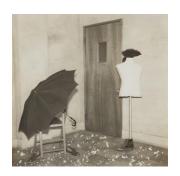

Edition 1 of 6

Framed

"Untitled" (Hat with Pegs), 1940/2017

Platinum and palladium print

Image size: 48.6 x 40.6 cm Paper size: 60.7 x 50.6 cm

Edition 1 of 6

"Title unknown", ca. 1940 Gelatin silver print

Image size: 23 x 30.1 cm
Paper size: 25.3 x 30.5 cm