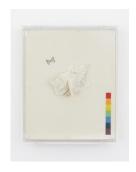

Image size: 35.2 x 42.4 cm Paper size: 35.3 x 43 cm

"Work", 1970 Gelatin silver print

Image and paper size: 30.4 x 25.2 cm

Framed

"Metamorphosis (1)", 1978 Gelatin silver print, staples, paper Image and paper size: 30.5 x 25.8 cm Set of 3