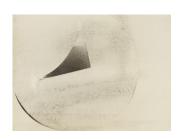

Image size: 35.2 x 42.4 cm Paper size: 35.3 x 43 cm

"Work", 1970 Gelatin silver print

Image and paper size: 30.4 x 25.2 cm

Framed

"Metamorphosis (1)", 1978 Gelatin silver print, staples, paper Image and paper size: 30.5 x 25.8 cm Set of 3