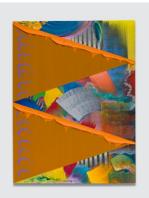

### Alex Olson

Before, 2020 Oil and modeling paste on canvas 71 x 50 in 180.3 x 127 cm (AO-P20-05)

Alex Olson Cover, 2020 Oil and modeling paste on canvas 71 x 50 in 180.3 x 127 cm (AO-P20-06)

Alex Olson Performers, 2020 Oil and modeling paste on canvas Diptych 41 x 29 in/ ea. 104.1 x 73.7 cm/ ea. (AO-P20-07)