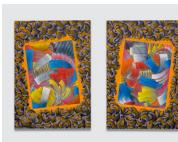

### Alex Olson

Before, 2020 Oil and modeling paste on canvas 71 x 50 in 180.3 x 127 cm (AO-P20-05)

Alex Olson Cover, 2020 Oil and modeling paste on canvas 71 x 50 in 180.3 x 127 cm (AO-P20-06)

Alex Olson Performers, 2020 Oil and modeling paste on canvas Diptych 41 x 29 in/ ea. 104.1 x 73.7 cm/ ea. (AO-P20-07)