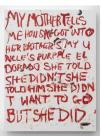

POPE.L <u>My Uncle's Eldorado</u> 2020 Oil stick on panel 16 by 12 by 1 1/2 in. 40.6 by 30.5 by 3.8 cm. MI&N 16881

POPE.L <u>Calendar</u> 2020 Acrylic, oil, oil stick, ink, ballpoint pen and charcoal on thirty sheets of paper 12 by 9 in. 30.5 by 22.9 cm. each sheet MI&N 16891