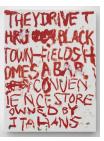

## POPE.L: *Four Panels* 534 West 26th Street March 5 - April 10, 2021

POPE.L <u>Then She Was Talking</u> 2020 Oil stick on panel 16 by 12 by 1 1/2 in. 40.6 by 30.5 by 3.8 cm. MI&N 16883

POPE.L <u>Fields Homes Bar</u> 2020 Oil stick and PVA on panel 16 by 12 by 1 1/5 in. 40.6 by 30.5 by 3 cm. MI&N 16882