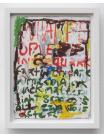

POPE.L <u>What What</u> 2020 Oil stick on panel 16 by 12 by 1 1/2 in. 40.6 by 30.5 by 3.8 cm. MI&N 16884

WAY GENERAL HALL WAY GENERAL MOST NAK URNING ALMOST NAK EDBEGGING WEMME CRYING ME TAKENER CRYING CRY ME TAKENER CRYING CRY ME TAKENER CRYING CRY ME TAKENER CRY ME TAKEN POPE.L <u>Visit to the Nursing Home</u> 2020 Oil stick on panel 24 by 18 by 1 1/5 in. 61 by 45.7 by 3 cm. MI&N 16880