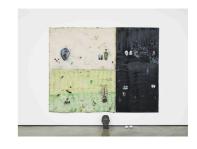

## first floor gallery:

Power is timeless, 2016 acrylic, spray paint, pigment, pencil and pen on canvas and resin objects 200 x 150 cm - 78 3/4 x 59 1/8 inches

Between philosophy and crime, part 3, 2016 acrylic, spray paint, brick pigment, pencil and pen on canvas and iron plate, with metal objects 200 x 255 cm - 78 3/4 x 100 3/8 inches

Clay, 2016 acrylic, spray paint, brick pigment, pencil and pen on canvas and iron plate, with ceramic objects  $200 \times 255 \text{ cm} - 78 \text{ } 3/4 \times 100 \text{ } 3/8 \text{ inches}$ 