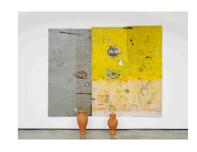

## ground floor gallery:

South landscape with gold and my memory about Northeast, 2016

acrylic, spray paint, brick pigment, pencil and pen on canvas and iron plate, with ceramic objects from Portugal, Bahia and São Paulo

218 x 288 cm - 85 7/8 x 113 3/8 inches

Ceremony with tasting, 2016 acrylic, spray paint, pigment, pencil and pen on canvas and resin objects 210 x 157 cm - 82 5/8 x 61 3/4 inches