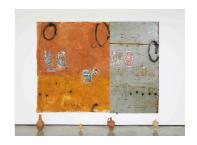

## ground floor gallery:

South landscape with gold and my memory about Northeast, 2016

acrylic, spray paint, brick pigment, pencil and pen on canvas and iron plate, with ceramic objects from Portugal, Bahia and São Paulo

218 x 288 cm - 85 7/8 x 113 3/8 inches

Ceremony with tasting, 2016 acrylic, spray paint, pigment, pencil and pen on canvas and resin objects 210 x 157 cm - 82 5/8 x 61 3/4 inches