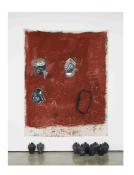

## first floor gallery:

Power is timeless, 2016 acrylic, spray paint, pigment, pencil and pen on canvas and resin objects 200 x 150 cm - 78 3/4 x 59 1/8 inches

Between philosophy and crime, part 3, 2016 acrylic, spray paint, brick pigment, pencil and pen on canvas and iron plate, with metal objects 200 x 255 cm - 78 3/4 x 100 3/8 inches