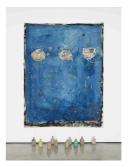

218 x 288 cm - 85 7/8 x 113 3/8 inches

Ceremony with tasting, 2016 acrylic, spray paint, pigment, pencil and pen on canvas and resin objects 210 x 157 cm - 82 5/8 x 61 3/4 inches